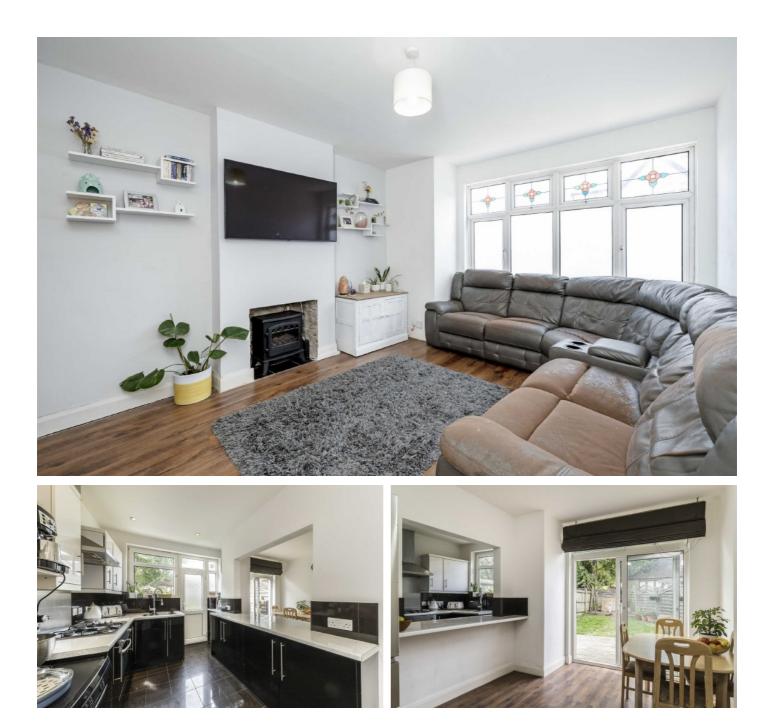

### Shell Road, SE13

The house is approached by a small entrance porch that opens into a broad hallway which has under stairs storage, to the right is a double through lounge with a bay window and hardwood flooring. To the back of the house is a smart kitchen with direct access to the garden.