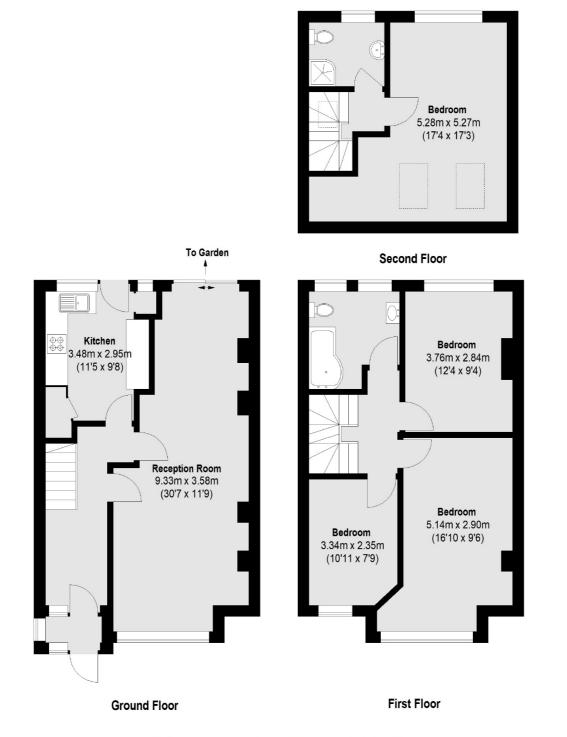

### Shell Road, London, SE13

Total area (approx.): 124.13 sq. m (1336 Sq. ft)

Brockley 369 Brockley Road London SE4 2AG Sales 020 8815 2220 Energy Rating: D. We aim to make our particulars both accurate and reliable. However they are not guaranteed; nor do they form part of an offer or contract. If you require clarification on any points then please contact us, especially if you're traveling some distance to view. Please note that appliances and heating systems have not been tested and therefore no warranties can be given as to their good working order.