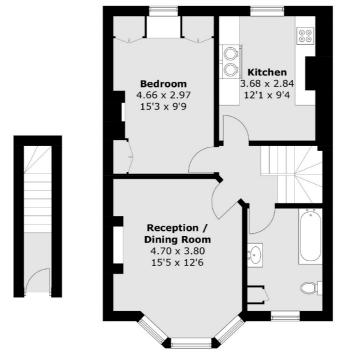

### **Ground Floor**

**First Floor** 

Total area (approx.): 98.2 sq. m (1,057.0 sq. ft) (Excluding Eaves)

020 8815 2220