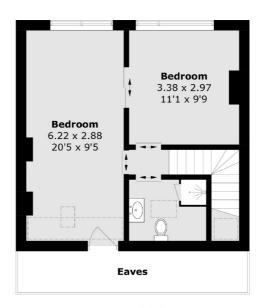

#### **Second Floor**

### **Ground Floor**

**First Floor** 

Total area (approx.): 98.2 sq. m (1,057.0 sq. ft) (Excluding Eaves)

020 8815 2220