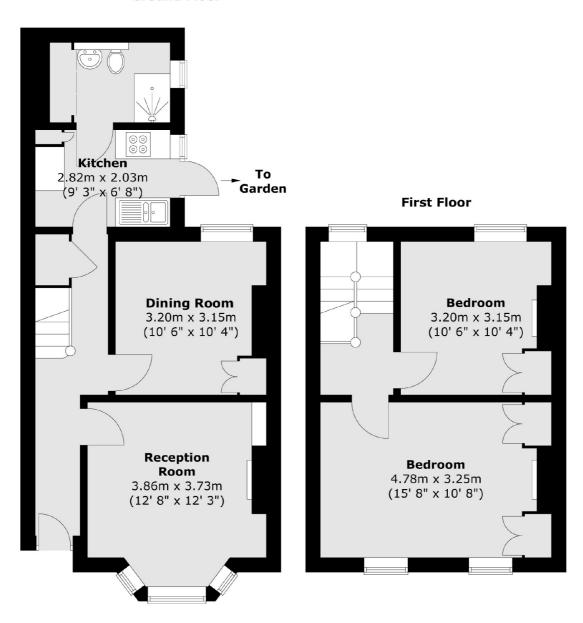

#### **Ground Floor**

Total area (approx.): 76.4 sq. m (822 sq. ft)

Brockley

London

Sales

SE42AG

369 Brockley Road

020 8815 2220