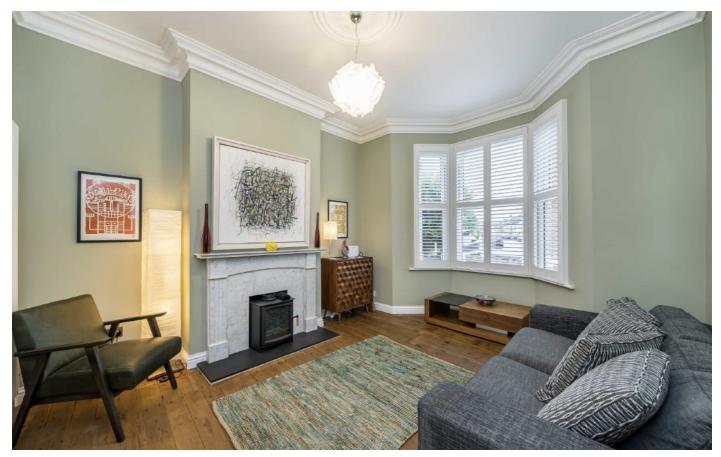

## **Brockley Grove, SE4**

The front door opens into a characterful hallway with original wood flooring and W.C. To the right is a through lounge with period features including a bay window, feature fireplace and original flooring. To the rear of the property is a superb brand new kitchen with crittall doors to the garden. The high quality bespoke kitchen has a selection of wall and base units, integrated appliances and larder unit.