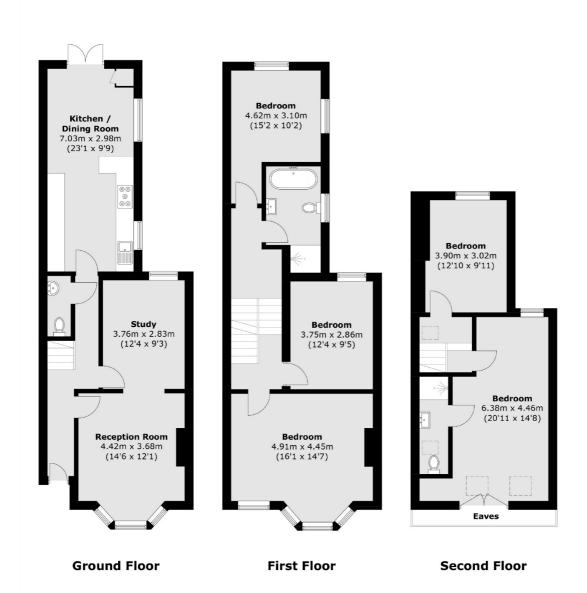

### Brockley Grove, London, SE4

Total area (approx.): 161.0 sq. m (1,732.9 sq. ft) (Excluding Eaves)

Brockley

London

Sales

SE42AG

369 Brockley Road

020 8815 2220