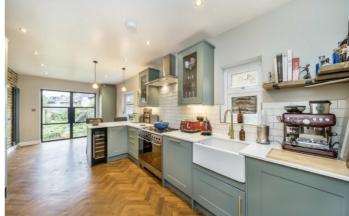

## **Brockley Grove, SE4**

The front door opens into a characterful hallway with original wood flooring and W.C. To the right is a through lounge with period features including a bay window, feature fireplace and original flooring. To the rear of the property is a superb brand new kitchen with crittall doors to the garden. The high quality bespoke kitchen has a selection of wall and base units, integrated appliances and larder unit.