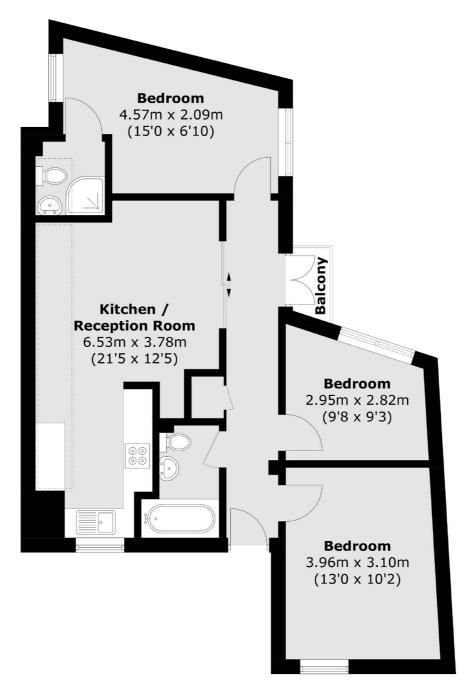

## Mercy Terrace, SE13 £550,000

A large lateral apartment with three bedroom apartment, with two bathrooms and private outside space. This second floor apartment has a large reception room with kitchen/diner with South facing skylights bringing in plenty of natural light.

#### **Features**

Central Ladywell Village Share Of The Freehold Three Bedrooms Two Bathrooms Penthouse Apartment Large Balcony Brand New Build Build Guarantee

Brockley 020 8815 2220 dexters.co.uk

### **Second Floor**

Total area (approx.): 68.3 sq. m (735.2 sq. ft) Balcony: 1.1 sq. m (11.8 sq. ft)

Brockley

London

Sales

SE42AG

369 Brockley Road

020 8815 2220