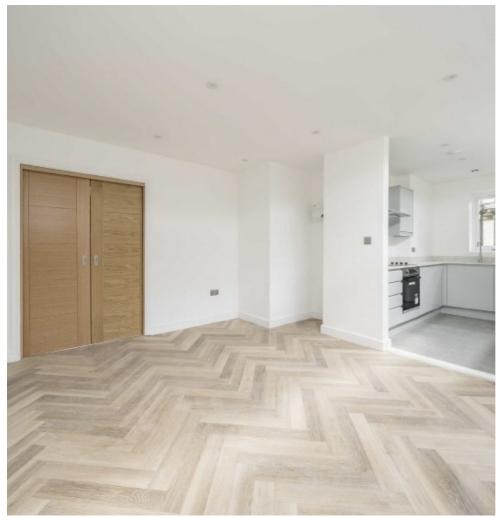

## Mercy Terrace, SE13 £550,000

A large lateral apartment with three bedroom apartment, with two bathrooms and private outside space. This second floor apartment has a large reception room with kitchen/diner with South facing skylights bringing in plenty of natural light.