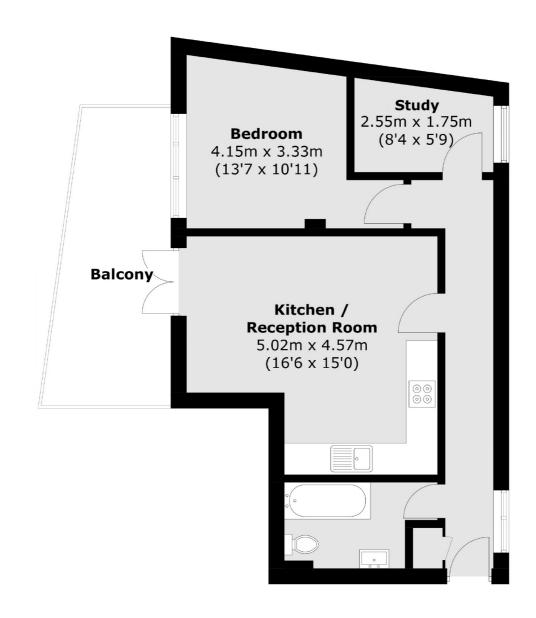

## Mercy Terrace, SE13 £440,000

A large one bedroom apartment, with additional study/ dressing room/children's room. There is an open plan kitchen/diner, with high end finishings. All situated right in the heart of Ladywell Village, an ever popular location for first time buyers and investors alike!

#### **Features**

One Bedroom Apartment Study/Dressing Room Juliette Balcony Share Of The Freehold Low Running Costs Near To Ladywell Station Ladywell Fields

Brockley 020 8815 2220 dexters.co.uk

### **Second Floor**

Total area (approx.): 49.4 sq. m (531.7 sq. ft) Balcony: 15.7 sq. m (169.0 sq. ft)

Brockley