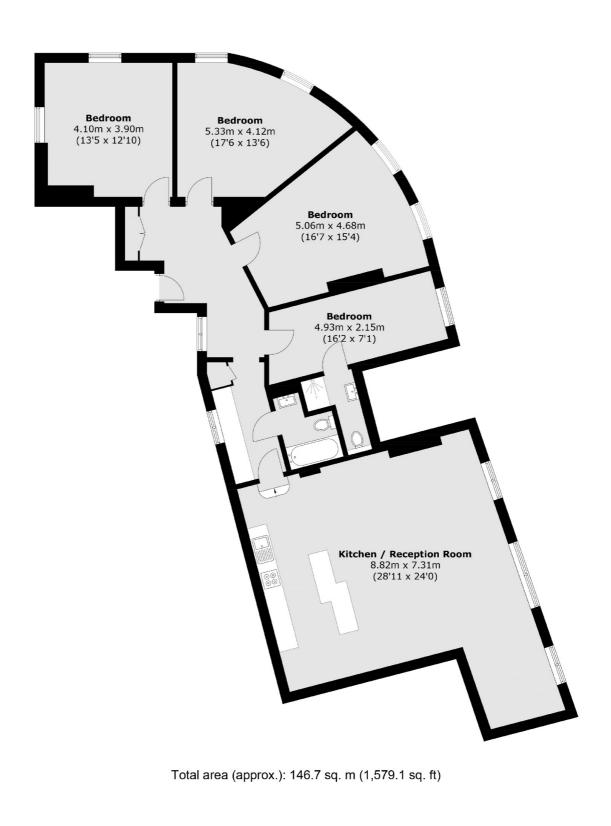

## Lewisham High Street, SE13 £550,000

A top floor lateral flat offering 1,579 Sq Ft. There are four generous size bedrooms, one with en suite shower, a large open plan living space, long lease and the property is being offered chain free.

#### Features

Four Double Bedrooms Two Bathrooms 1,579 Sq Ft Close To Transport Long Lease Chain Free