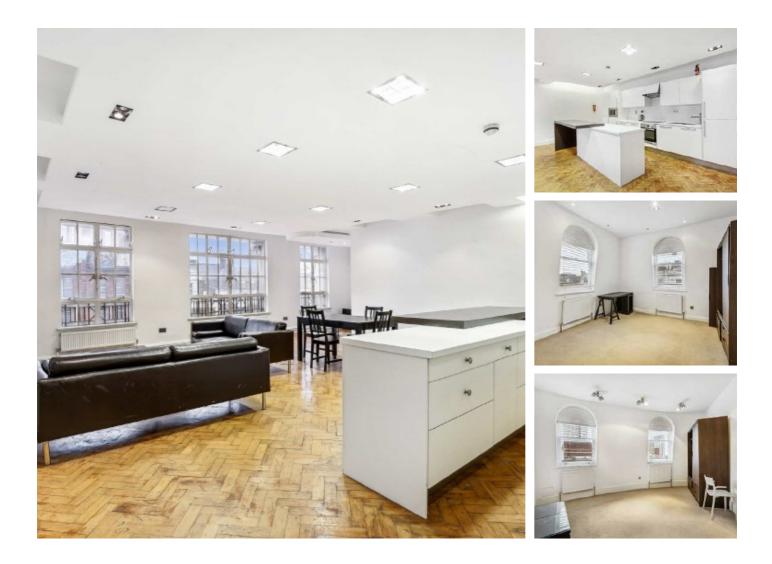

## Lewisham High Street, SE13 £550,000

A top floor lateral flat offering 1,579 Sq Ft. There are four generous size bedrooms, one with en suite shower, a large open plan living space, long lease and the property is being offered chain free.

#### Features

Four Double Bedrooms Two Bathrooms 1,579 Sq Ft Close To Transport Long Lease Chain Free