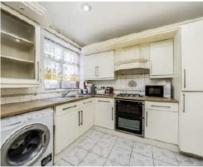

# Conservatory 2.79m x 2.43m (9'2 x 8'0) Kitchen 4.52m x 2.81m (14'10 x 9'3) Reception Room 4.45m x 3.78m (14'7 x 12'5)

**Ground Floor** 

Total area (approx.): 94.1 sq. m (1,012.9 sq. ft)

020 8815 2220