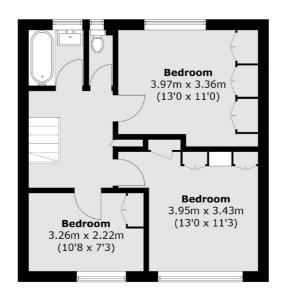

# Conservatory 2.79m x 2.43m (9'2 x 8'0) Kitchen 4.52m x 2.81m (14'10 x 9'3) Reception Room 4.45m x 3.78m (14'7 x 12'5)

**Ground Floor** 

Total area (approx.): 94.1 sq. m (1,012.9 sq. ft)

020 8815 2220