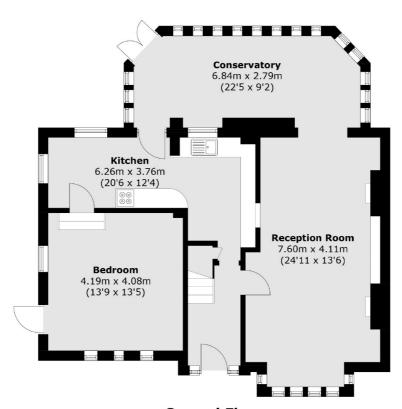

### Ladycroft Road, London, SE13

**First Floor** 

**Ground Floor** 

Total area (approx.): 160.1 sq. m (1,723.3 sq. ft)

020 8815 2220