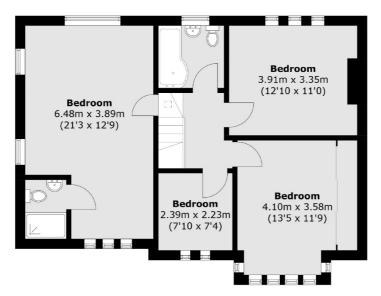

### Ladycroft Road, London, SE13

**First Floor** 

**Ground Floor** 

Total area (approx.): 160.1 sq. m (1,723.3 sq. ft)

020 8815 2220