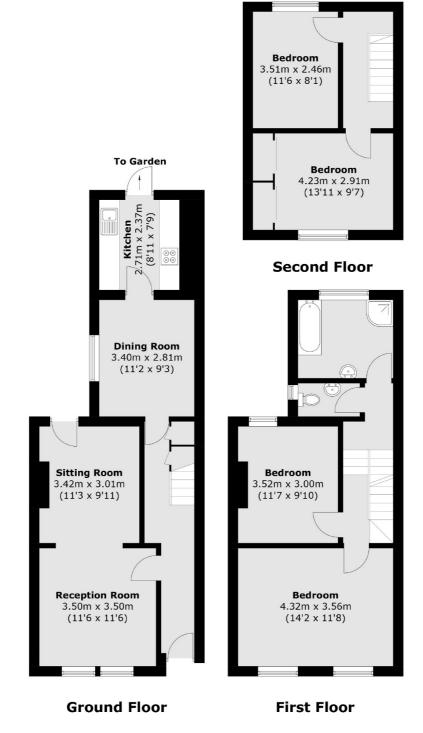

## Kneller Road, SE4

000,000

A four double bedroom Victorian terraced house arranged over three floors and 1,326 sq ft. There is a double reception, a separate dining room and a low maintenance rear garden.

### Kneller Road, London, SE4

Total area (approx.): 123.2 sq. m (1,326 sq. ft)

020 8815 2220