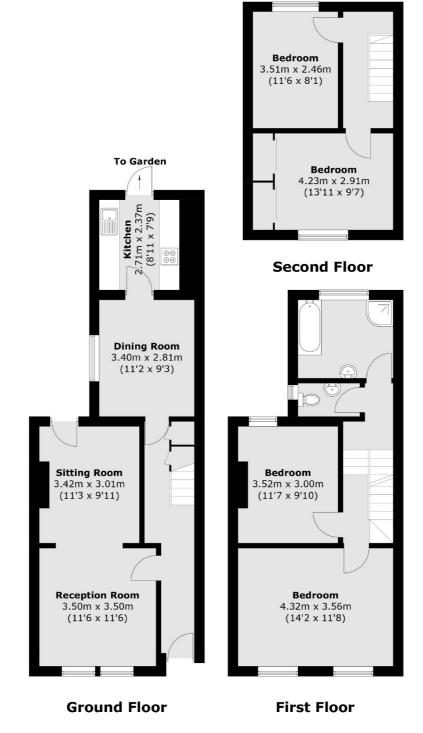

## Kneller Road, SE4

£825,000

A four double bedroom Victorian terraced house arranged over three floors and 1,326 sq ft. There is a double reception, a separate dining room and a low maintenance rear garden.

### Kneller Road, London, SE4

Total area (approx.): 123.2 sq. m (1,326 sq. ft)

020 8815 2220