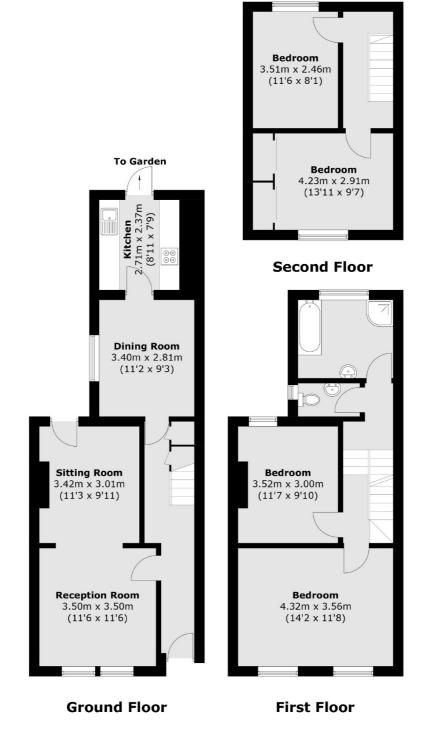

## Kneller Road, SE4

£875,000

A four double bedroom Victorian terraced house arranged over three floors and 1,326 sq ft. There is a double reception, a separate dining room and a low maintenance rear garden.

### Kneller Road, London, SE4

Total area (approx.): 123.2 sq. m (1,326 sq. ft)

020 8815 2220