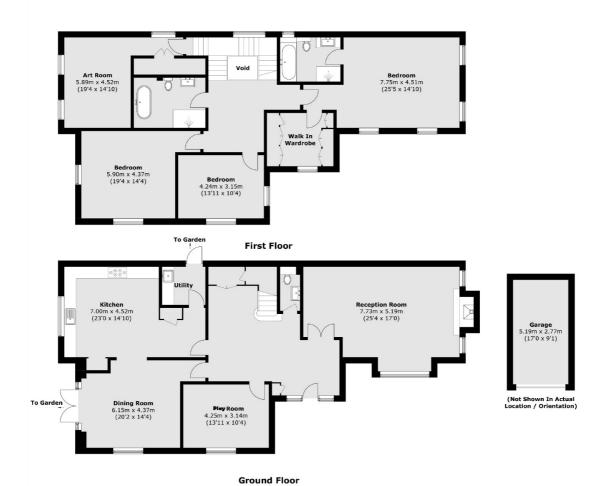

### Edwards Way, London, SE4

Total area (approx.): 275.6 sq. m (2,966.5 sq. ft) Garage: 14.3 sq. m (153.9 sq. ft)

020 8815 2220