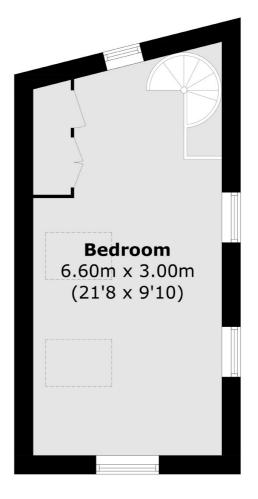

**First Floor** 

Total area (approx.): 44.4 sq. m (477.9 sq. ft)

Energy Rating: G. We aim to make our particulars both accurate and reliable. However they are not guaranteed; nor do they form part of an offer or contract. If you require clarification on any points then please contact us, especially if you're traveling some distance to view. Please note that appliances and heating systems have not been tested and therefore no warranties can be given as to their good working order.