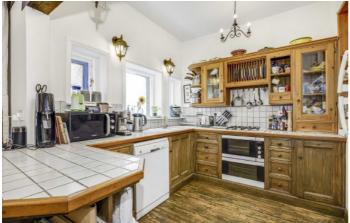

## Rosenthal Road, SE6

The ground floor has a large bay fronted reception, complete with a characterful fireplace and original wooden floor boards. Further along the hallway is a generous dining room and kitchen. To the rear is a secondary reception room leading on to the conservatory.