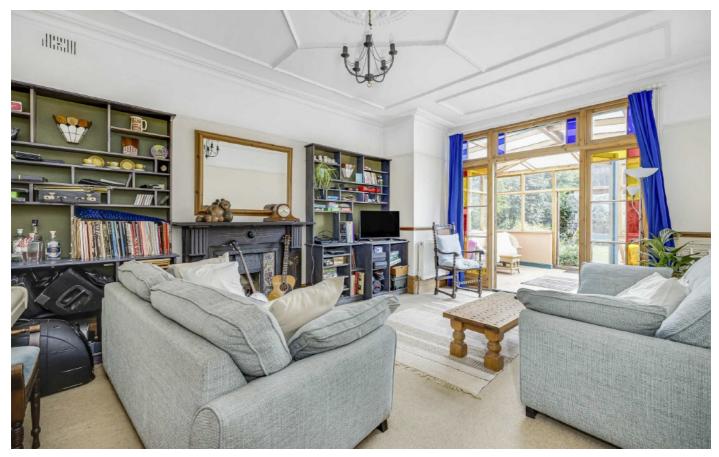

## Rosenthal Road, SE6

The ground floor has a large bay fronted reception, complete with a characterful fireplace and original wooden floor boards. Further along the hallway is a generous dining room and kitchen. To the rear is a secondary reception room leading on to the conservatory.