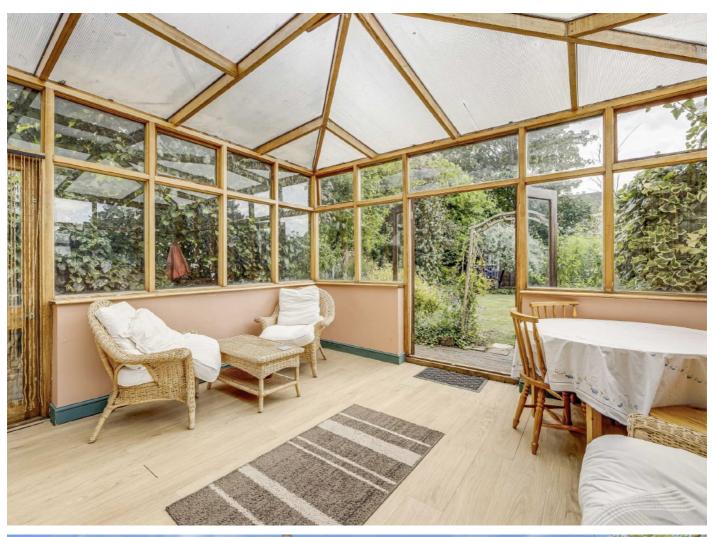

## Rosenthal Road, SE6

The ground floor has a large bay fronted reception, complete with a characterful fireplace and original wooden floor boards. Further along the hallway is a generous dining room and kitchen. To the rear is a secondary reception room leading on to the conservatory.

The first floor has three double bedrooms and a bathroom with separate WC, with the loft then converted to the full capacity to offer two more bedrooms and a large family sized bathroom.

The south facing garden is charming and generous in size, laid to lawn with access to a large shed.