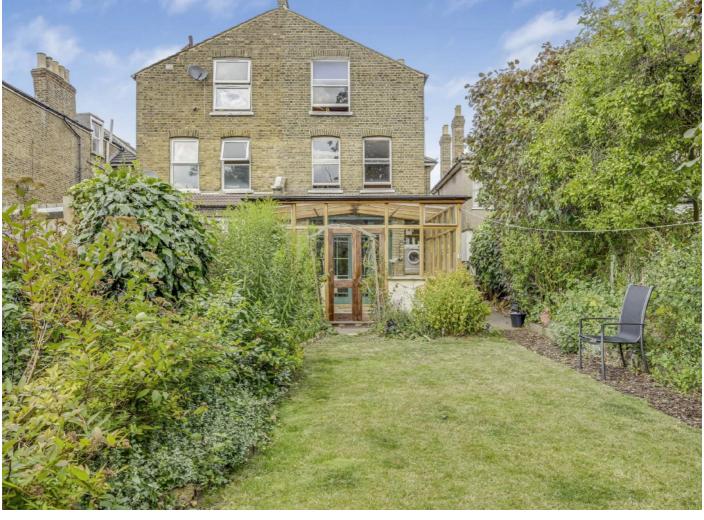

The first floor has three double bedrooms and a bathroom with separate WC, with the loft then converted to the full capacity to offer two more bedrooms and a large family sized bathroom.

The south facing garden is charming and generous in size, laid to lawn with access to a large shed.