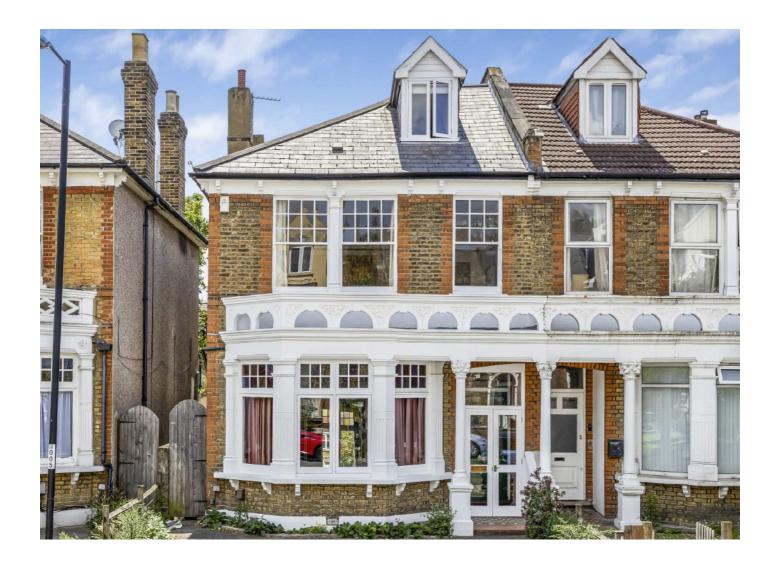

# Rosenthal Road, SE6 £925,000

A substantial Edwardian semi-detached house, extended to the rear to offer a five bedroom, two bathroom house. The garden has been beautifully landscaped and there is side access.

Rosenthal Road is a quiet residential road equidistant from Hither Green, Ladywell and Catford stations with frequent services into London and the City.