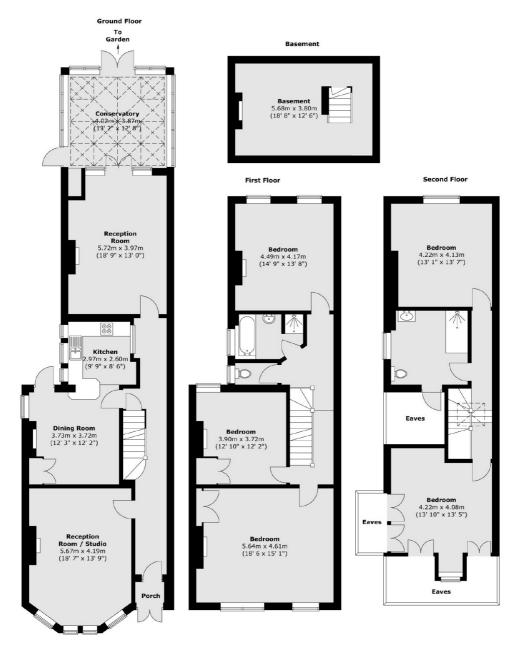

### Rosenthal Road, London, SE6

Total area (approx.): 261.7 sq. m (2817 sq. ft) (Excluding Eaves)

Brockley

London

Sales

SE4 2AG

020 8815 2220

369 Brockley Road