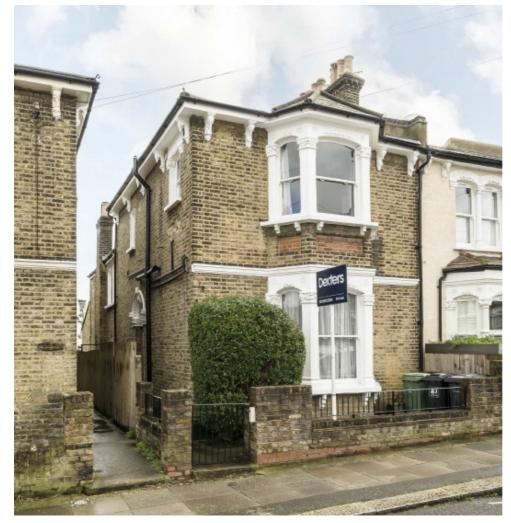

## Howson Road, SE4

£850,000

A fantastic end of terrace Victorian home offering in excess of 1,515 Sq Ft with a large east facing garden. It has plenty of potential to extend into the side return and loft STPP.

Howson Road is a desirable road in the heart of Brockley with its vibrant range of local shops, cafés and restaurants nearby. The fantastic transport links from both Brockley and Crofton Park stations offer frequent services into London and the City.

## **Features**

Victorian Property
Freehold
Chain Free
Large East Facing Garden
Potential To Extend STPP
Close To Transport

Brockley 020 8815 2220 dexters.co.uk