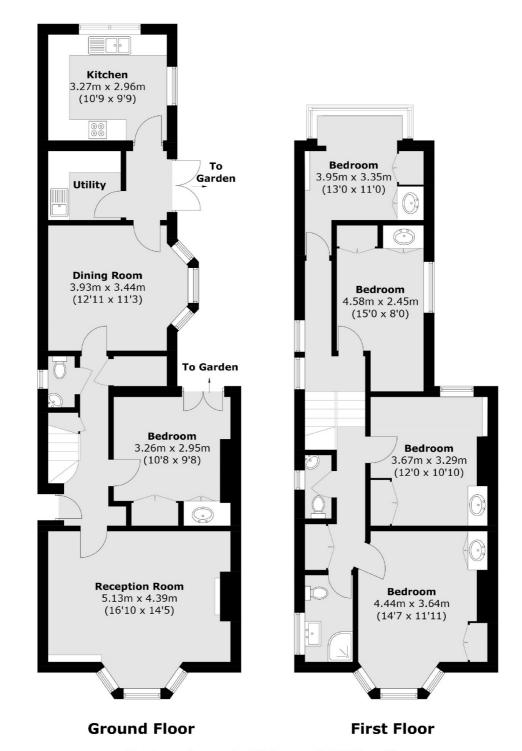

## Howson Road, London, SE4

Total area (approx.): 140.8 sq. m (1,515.5 sq. ft)

Brockley

London

Sales

SE42AG

369 Brockley Road

020 8815 2220