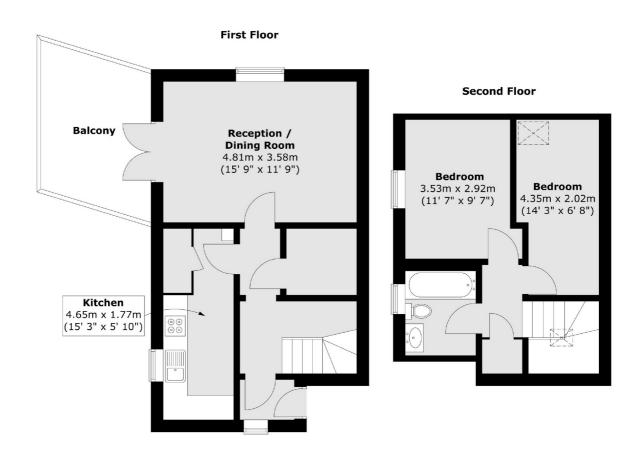

## Rushey Mead, SE4 £350,000

A well presented split level apartment measuring 736 sq ft. There are two double bedrooms, a generous reception room and large private balcony.

Rushey Mead is well position for both Brockley and Ladywell Village centres with excellent transport links and frequent services into London and the City from Crofton Park, Ladywell and Brockley stations.

## **Features**

Two Double Bedrooms Large Reception Room Private Balcony Well Presented Great Transport Links Chain Free

Brockley 020 8815 2220 dexters.co.uk

## Rushey Mead, London, SE4

Total area (approx.) : 68.4 sq. m (736 sq. ft) Total balcony area (approx.) : 8.9 sq. m (96 sq. ft)

020 8815 2220