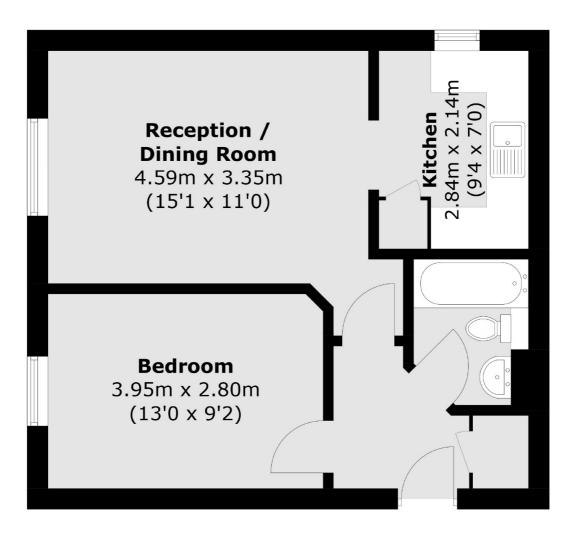

### Cumberland Place, London, SE6

Total area (approx.): 43.6 sq. m (469.3 sq. ft)

Brockley 369 Brockley Road London SE4 2AG Sales 020 8815 2220 Energy Rating: D. We aim to make our particulars both accurate and reliable. However they are not guaranteed; nor do they form part of an offer or contract. If you require clarification on any points then please contact us, especially if you're traveling some distance to view. Please note that appliances and heating systems have not been tested and therefore no warranties can be given as to their good working order.