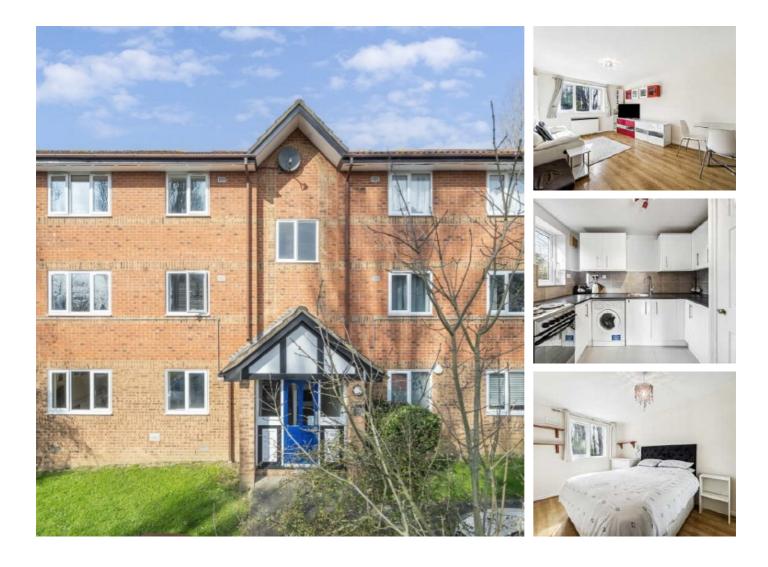

## Cumberland Place, SE6 £250,000

A well presented one bedroom ground floor apartment situated within a quiet private development. Comprising a large reception room, double bedroom, remodelled kitchen and bathroom with the added benefit of an allocated parking space.

#### Features

Well Presented Double Bedroom Large Reception Room Allocated Parking Quiet Development Chain Free