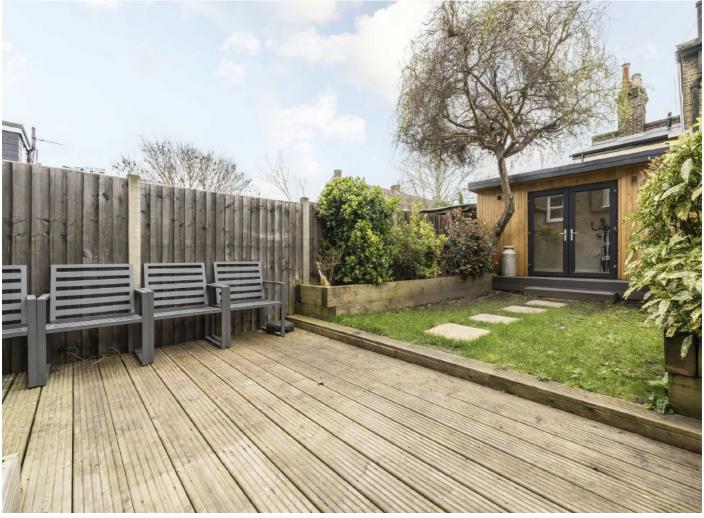

## **Brookbank Road, SE13**

With a handsome exterior, the property opens onto a double reception room that has been carefully laid out with bespoke cabinetry, shutters and hardwood flooring. To the rear, there is a 16ft kitchen encompassing integrated appliances, solid worktops and a variety of wall and base units. The kitchen opens onto a well maintained rear garden furnished with a decked and lawn area with plant borders and a fully powered outbuilding/office space.