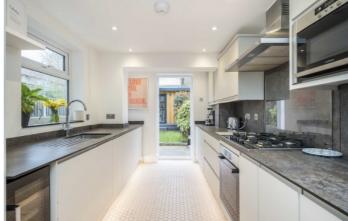

## **Brookbank Road, SE13**

With a handsome exterior, the property opens onto a double reception room that has been carefully laid out with bespoke cabinetry, shutters and hardwood flooring. To the rear, there is a 16ft kitchen encompassing integrated appliances, solid worktops and a variety of wall and base units. The kitchen opens onto a well maintained rear garden furnished with a decked and lawn area with plant borders and a fully powered outbuilding/office space.