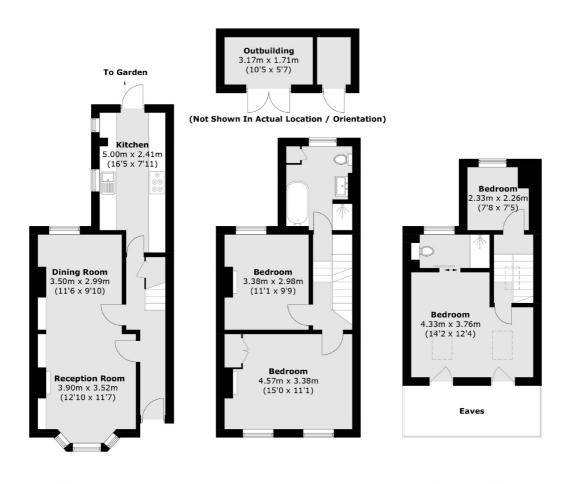

### Brookbank Road, London, SE13

Ground Floor First Floor Second Floor

Total area (approx.): 109.5 sq. m (1,178.7 sq. ft) Outbuilding area (approx.): 8.0 sq. m (86.1 sq. ft) (Excluding Eaves)

Brockley

London