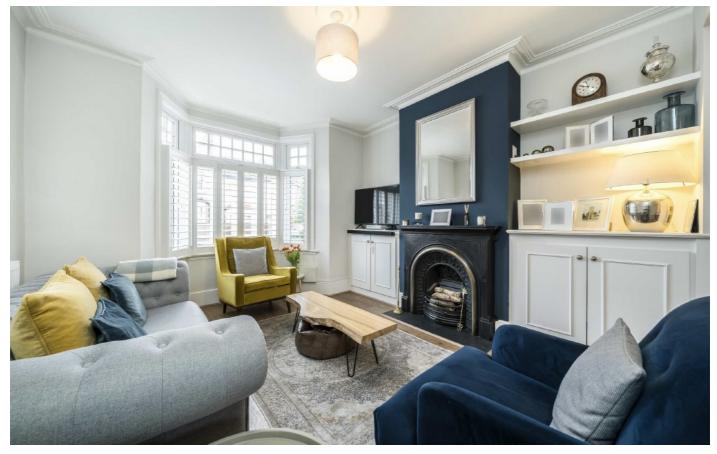

## **Brookbank Road, SE13**

With a handsome exterior, the property opens onto a double reception room that has been carefully laid out with bespoke cabinetry, shutters and hardwood flooring. To the rear, there is a 16ft kitchen encompassing integrated appliances, solid worktops and a variety of wall and base units. The kitchen opens onto a well maintained rear garden furnished with a decked and lawn area with plant borders and a fully powered outbuilding/office space.