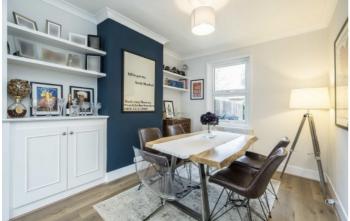

## **Brookbank Road, SE13**

With a handsome exterior, the property opens onto a double reception room that has been carefully laid out with bespoke cabinetry, shutters and hardwood flooring. To the rear, there is a 16ft kitchen encompassing integrated appliances, solid worktops and a variety of wall and base units. The kitchen opens onto a well maintained rear garden furnished with a decked and lawn area with plant borders and a fully powered outbuilding/office space.