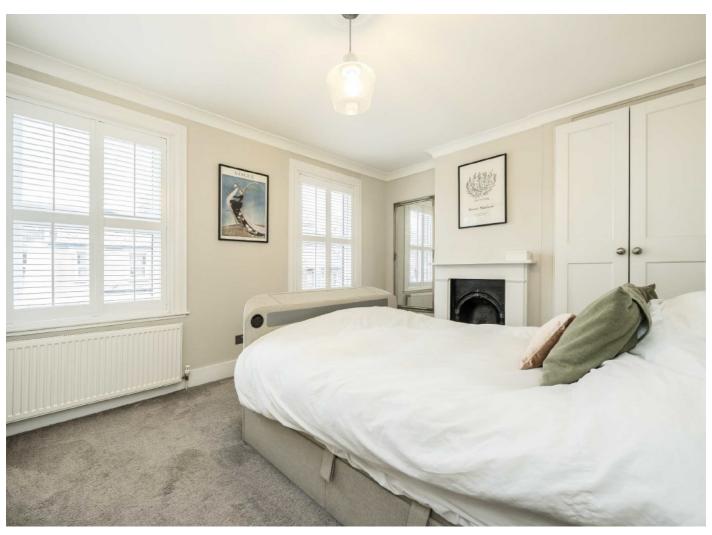

## **Brookbank Road, SE13**

With a handsome exterior, the property opens onto a double reception room that has been carefully laid out with bespoke cabinetry, shutters and hardwood flooring. To the rear, there is a 16ft kitchen encompassing integrated appliances, solid worktops and a variety of wall and base units. The kitchen opens onto a well maintained rear garden furnished with a decked and lawn area with plant borders and a fully powered outbuilding/office space.

The house is wonderfully balanced over three floors with the first floor offering two double bedrooms and a family bathroom with roll-top bath and walk-in shower. Over the top floor, there are a further two bedrooms and delightful shower room with pocket door.