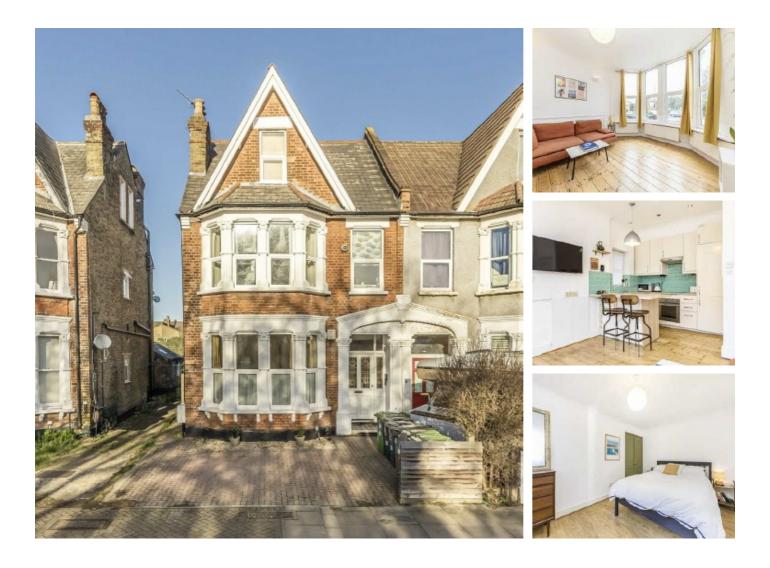

## **Culverley Road, SE6** £375,000

Well positioned opposite Culverley Green, a two double bedroom ground floor conversion in a grand Edwardian house. There is a welcoming reception room, well sized bathroom, off street parking and large shared garden.

Culverley Road is a sought after road in the Culverley Green conservation area within easy reach of Catford train station offering frequent services into Central London.

#### Features

Two Bedrooms Well Presented Off Street Parking Large Rear Garden Large Reception Room Remodelled Kitchen