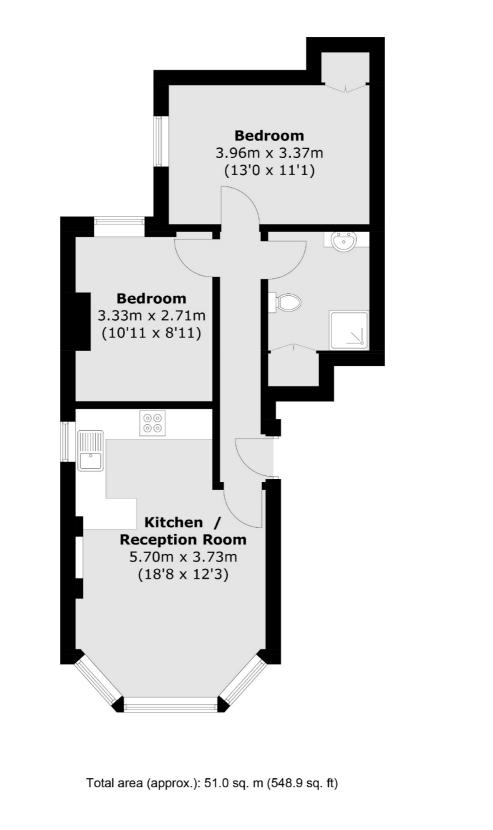

## **Culverley Road, SE6** £375,000

Well positioned opposite Culverley Green, a two double bedroom ground floor conversion in a grand Edwardian house. There is a welcoming reception room, well sized bathroom, off street parking and large shared garden.

#### Features

Two Bedrooms Well Presented Off Street Parking Large Rear Garden Large Reception Room Remodelled Kitchen