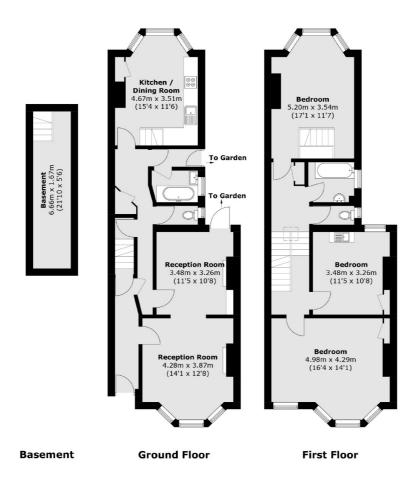

## Beecroft Road, London, SE4

**Second Floor** 

Total area (approx.):166.7 sq. m (1,794.3 sq. ft)

Energy Rating: D. We aim to make our particulars both accurate and reliable. However they are not guaranteed; nor do they form part of an offer or contract. If you require clarification on any points then please contact us, especially if you're traveling some distance to view. Please note that appliances and heating systems have not been tested and therefore no warranties can be given as to their good working order.