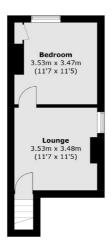

## Beecroft Road, London, SE4

**Second Floor** 

Total area (approx.):166.7 sq. m (1,794.3 sq. ft)

Energy Rating: D. We aim to make our particulars both accurate and reliable. However they are not guaranteed; nor do they form part of an offer or contract. If you require clarification on any points then please contact us, especially if you're traveling some distance to view. Please note that appliances and heating systems have not been tested and therefore no warranties can be given as to their good working order.