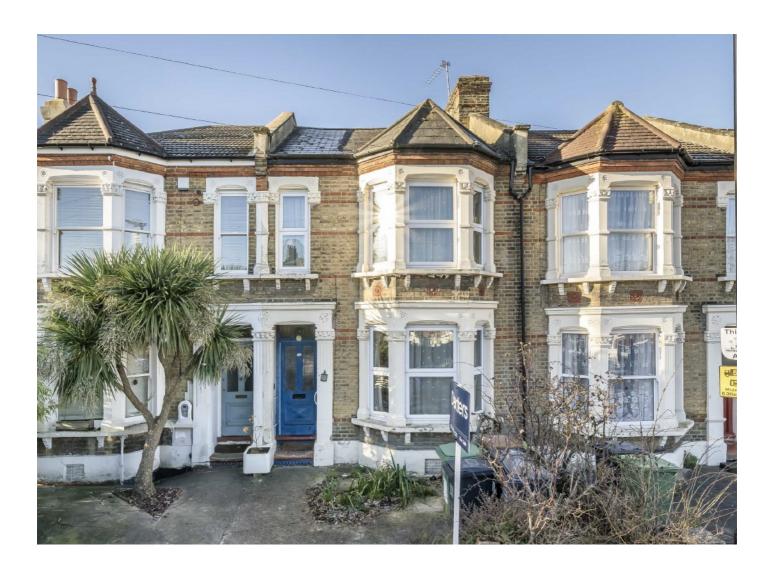

## Beecroft Road, SE4 £890,000

A four double bedroom Victorian terraced house with off street parking, arranged over three floors and 1,784 Sq Ft in a highly desirable location. There is potential to improve throughout and extend on the ground floor and into the loft subject to the usual consents.

Beecroft Road is a residential street conveniently located for the cafés, bars and amenities of Brockley Road. Brockley Overground and Crofton Park train stations offer easy access into London and the City.

## **Features**

Four Double Bedrooms Two Bathrooms Large Rear Garden Double Reception Modernisation Potential Off Street Parking

Brockley 020 8815 2220 dexters.co.uk