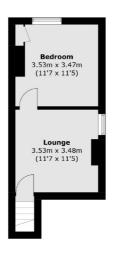

## Beecroft Road, London, SE4

**Second Floor** 

Total area (approx.):166.7 sq. m (1,794.3 sq. ft)

020 8815 2220