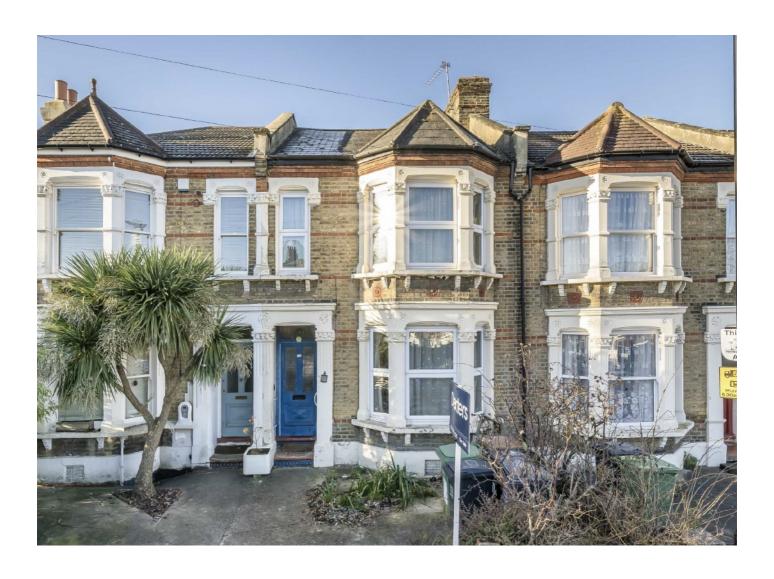

## Beecroft Road, SE4 £1,000,000

A four double bedroom Victorian terraced house arranged over three floors and 1,784 Sq Ft in a highly desirable location. There is potential to improve throughout and extend on the ground floor and into the loft subject to the usual consents.

Beecroft Road is a residential street conveniently located for the cafés, bars and amenities of Brockley Road. Brockley Overground and Crofton Park train stations offer easy access into London and the City.

## **Features**

Four Double Bedrooms Two Bathrooms Large Rear Garden Double Reception Modernisation Potential Chain Free

Brockley 020 8815 2220 dexters.co.uk