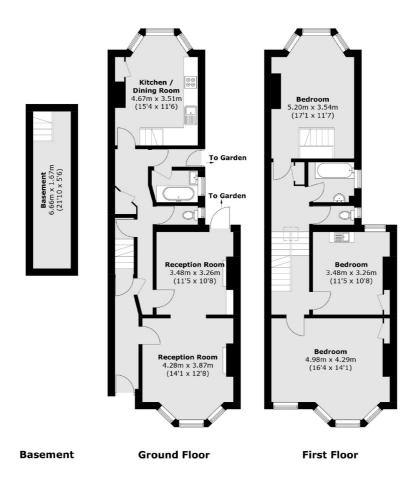

## Beecroft Road, London, SE4

**Second Floor** 

Total area (approx.):166.7 sq. m (1,794.3 sq. ft)

020 8815 2220