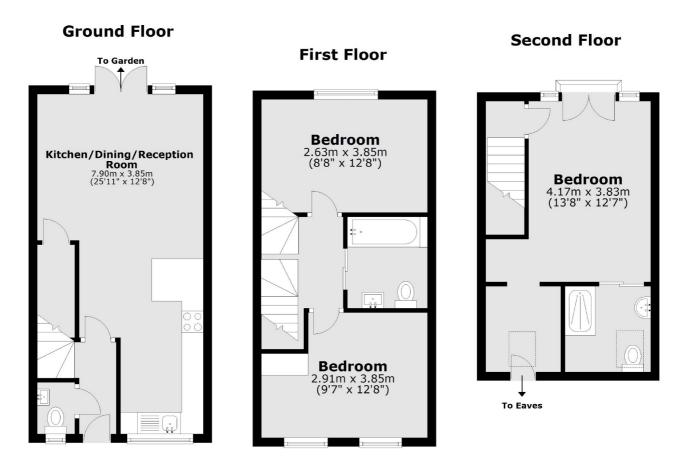

## Peppermead Square, SE13 £650,000

A well presented modern house situated in a quiet cul-desac moments from Ladywell Village. There are three double bedrooms, two bathrooms, an open plan reception room/kitchen area leading out to a private south facing garden.

## Peppermead Square, London, SE13

Total area: approx. 84.8 sq. metres (912.7 sq. feet)

369 Brockley Road

020 8815 2220

Brockley