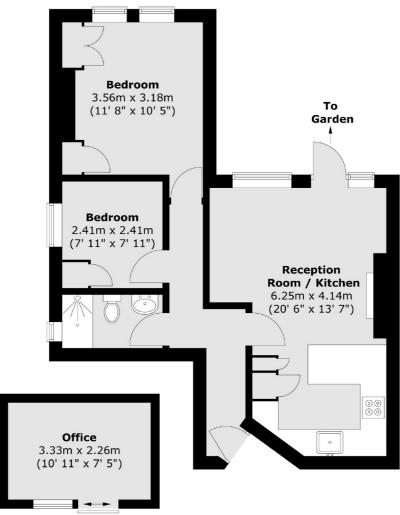

# Culverley Road, SE6 £425,000

An exceptional ground floor garden flat within an imposing Edwardian building in the Culverley Green conservation area. There is a large open plan reception room, two double bedrooms, a contemporary family bathroom and a large private rear garden with an office/garden room. The property benefits further from off street parking.

#### **Features**

Two Bedrooms
Well Presented
Off Street Parking
Large Rear Garden
Large Reception Room
Remodelled Kitchen

Brockley 020 8815 2220 dexters.co.uk

## **Ground Floor**

Total area (approx.): 50.7 sq. m (546 sq. ft) Total office area (approx.): 7.5 sq. m (81 sq. ft)

Brockley

London

SE42AG

Sales

369 Brockley Road

020 8815 2220