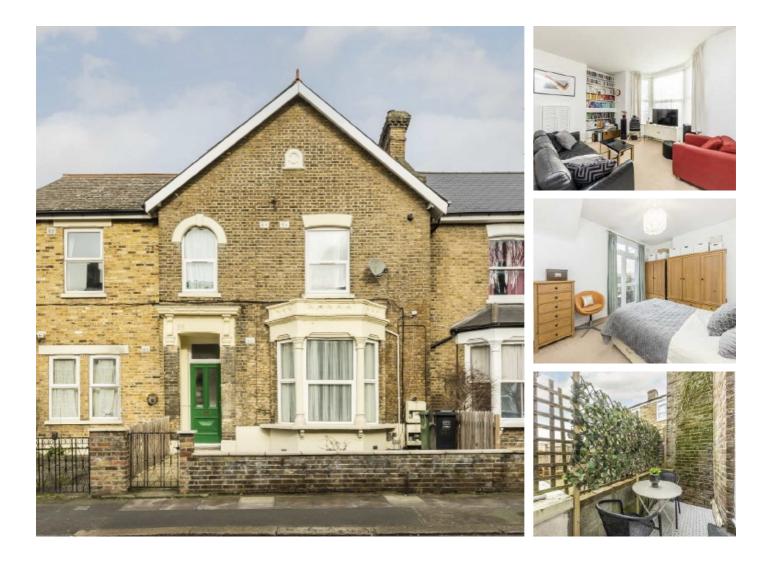

## George Lane, SE13 £300,000

A well presented share of freehold ground floor flat with a private entrance set within an imposing Victorian building. There is a spacious reception/dining room with plenty of natural light, a recently remodelled bathroom and a large bedroom leading to a private patio.

### Features

Double Bedroom Large Reception Room Remodelled Bathroom Private Entrance Large Front Garden Private Patio