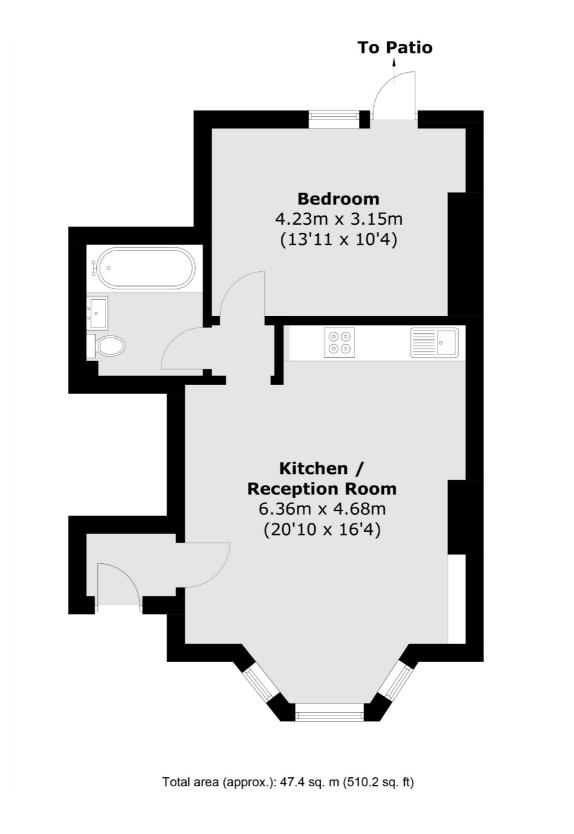

## George Lane, SE13 £300,000

A well presented share of freehold ground floor flat with a private entrance set within an imposing Victorian building. There is a spacious reception/dining room with plenty of natural light, a recently remodelled bathroom and a large bedroom leading to a private patio.

### Features

Double Bedroom Large Reception Room Remodelled Bathroom Private Entrance Large Front Garden Private Patio