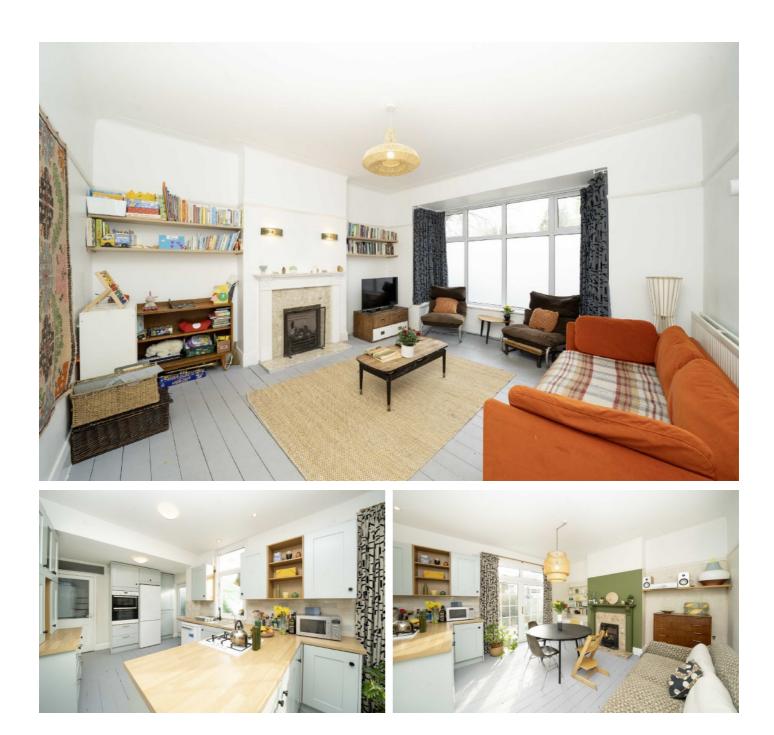

## Brockley Grove, SE4 £850,000

A generous and charming three bedroom home with an abundance of potential for further extensions moments from Ladywell Village and Crofton Park. The property opens onto a front reception, with a spacious kitchen and dining room to the rear, leading onto a south facing garden. There is also the added benefit of a garage and off street parking.

### **Brockley Grove, SE4**

The property is approached through a deep front garden and has a garage to the side which interconnects to the property via the kitchen diner at the rear. Once inside, the property offers a wide inviting entrance hall, a generous reception room and a lateral kitchen diner to the rear which leads directly onto the garden through large French doors. It is laid to lawn with patio and benefits from a private feel and southernly aspect.