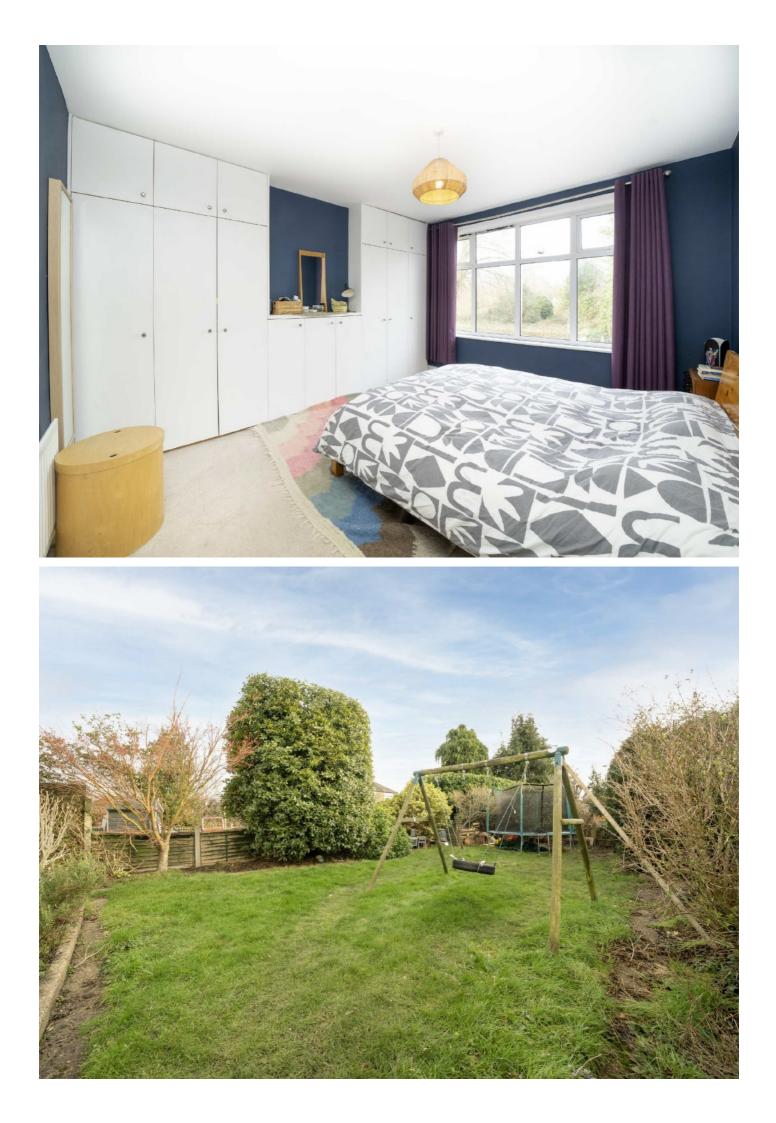

### **Brockley Grove, SE4**

The property is approached through a deep front garden and has a garage to the side which interconnects to the property via the kitchen diner at the rear. Once inside, the property offers a wide inviting entrance hall, a generous reception room and a lateral kitchen diner to the rear which leads directly onto the garden through large French doors. It is laid to lawn with patio and benefits from a private feel and southernly aspect.

On the first floor, three bedrooms are arranged around a central landing and are served by a family bathroom. There is scope to extend both over the garage and into the loft space subject to the usual planning consents.