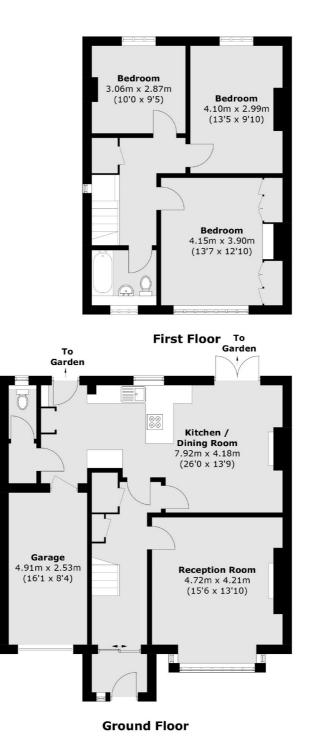

### **Brockley Grove, SE4**

The property is approached through a deep front garden and has a garage to the side which interconnects to the property via the kitchen diner at the rear. Once inside, the property offers a wide inviting entrance hall, a generous reception room and a lateral kitchen diner to the rear which leads directly onto the garden through large French doors. It is laid to lawn with patio and benefits from a private feel and southernly aspect.

On the first floor, three bedrooms are arranged around a central landing and are served by a family bathroom. There is scope to extend both over the garage and into the loft space subject to the usual planning consents.

### Brockley Grove, London, SE4

Total area (approx.): 132.4 sq. m (1,425.1 sq. ft)

Brockley 369 Brockley Road London SE4 2AG Sales 020 8815 2220 Energy Rating: E. We aim to make our particulars both accurate and reliable. However they are not guaranteed; nor do they form part of an offer or contract. If you require clarification on any points then please contact us, especially if you're traveling some distance to view. Please note that appliances and heating systems have not been tested and therefore no warranties can be given as to their good working order.