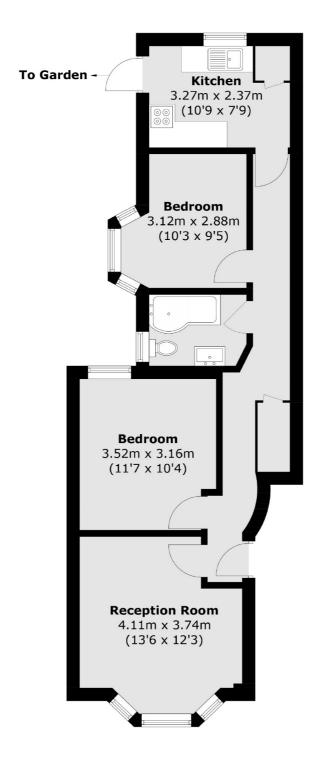

## Davenport Road, London, SE6

Total area (approx.): 56.9 sq. m (612.4 sq. ft)

Brockley

London

Sales

SE42AG

369 Brockley Road

020 8815 2220