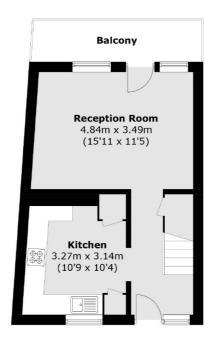

### **Ground Floor**

Total area (approx.): 70.6 sq. m (759.9 sq. ft) Balcony: 6.3 sq. m (67.8 sq. ft)

020 8815 2220

### **Features**

Two Bedrooms
Spacious Reception
Private Balcony
Large Kitchen
Well Presented
Close To Transport

Brockley 020 8815 2220 dexters.co.uk