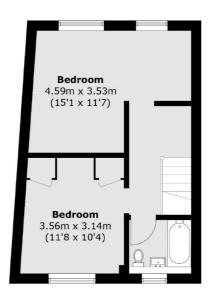

### **First Floor**

### **Features**

Two Bedrooms
Spacious Reception
Private Balcony
Large Kitchen
Well Presented
Close To Transport

Brockley 020 8815 2220 dexters.co.uk

### **Ground Floor**

Total area (approx.): 70.6 sq. m (759.9 sq. ft) Balcony: 6.3 sq. m (67.8 sq. ft)

020 8815 2220