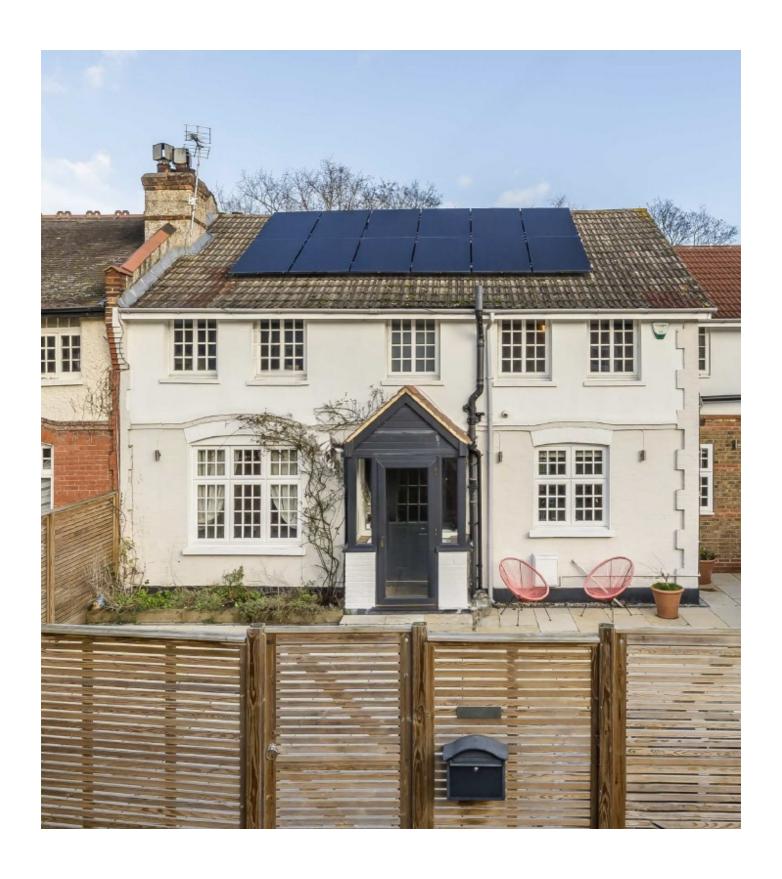

## Wearside Road, SE13

Moments from Ladywell Village, this imposing and stunningly presented double fronted semi-detached house with a double storey side extension, offering in excess of 1800 Sq Ft with gated off-street parking.

Tucked away behind a quiet residential street, this double fronted house boasts an exceptionally designed double storey side extension and ample gated parking space. Upon entering the property, you are greeted with a generous porch and hallway that provides access into the two separate reception rooms.

**Double Fronted House** Semi-Detached **Double Storey Side Extension Gated Off Street Parking** Generous Rear Garden Over 1800 Sq Ft