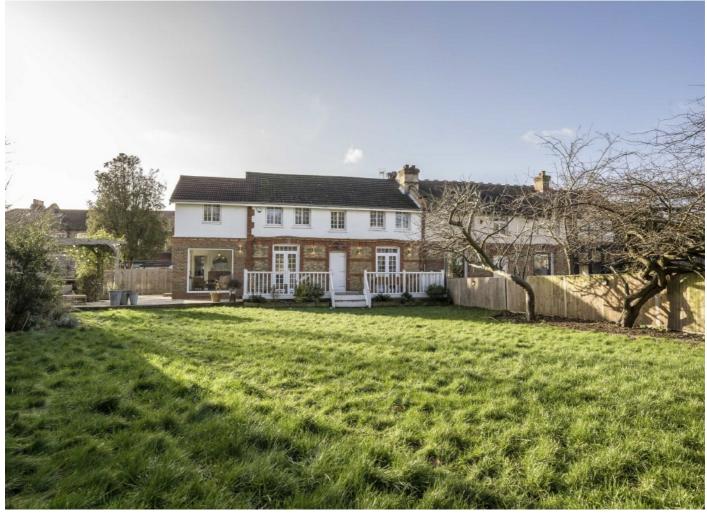

Tucked away behind a quiet residential street, this double fronted house boasts an exceptionally designed double storey side extension and ample gated parking space. Upon entering the property, you are greeted with a generous porch and hallway that provides access into the two separate reception rooms.

**Double Fronted House** Semi-Detached **Double Storey Side Extension Gated Off Street Parking** Generous Rear Garden Over 1800 Sq Ft