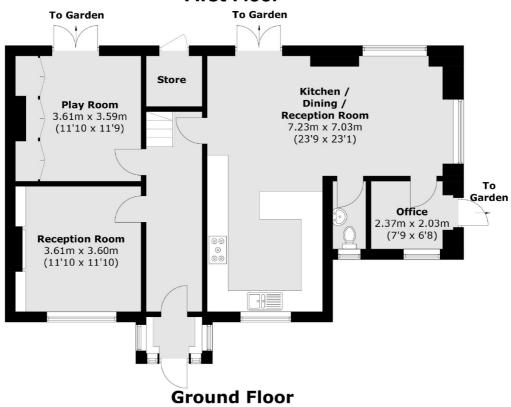

Tucked away behind a quiet residential street, this double fronted house boasts an exceptionally designed double storey side extension and ample gated parking space. Upon entering the property, you are greeted with a generous porch and hallway that provides access into the two separate reception rooms.

Moving round into the vast open plan kitchen/dinning and entertaining space you will find a smart fully integrated kitchen which blends seamlessly with the dining space and light filled entertaining area, will also find a downstairs W/C and a separate office room.

## **First Floor**

Total area (approx.): 168.8 sq. m (1,816.9 sq. ft) Store (approx.): 2.4 sq. m (25.8 sq. ft)

Energy Rating: D. We aim to make our particulars both accurate and reliable. However they are not guaranteed; nor do they form part of an offer or contract. If you require clarification on any points then please contact us, especially if you're traveling some distance to view. Please note that appliances and heating systems have not been tested and therefore no warranties can be given as to their good working order.