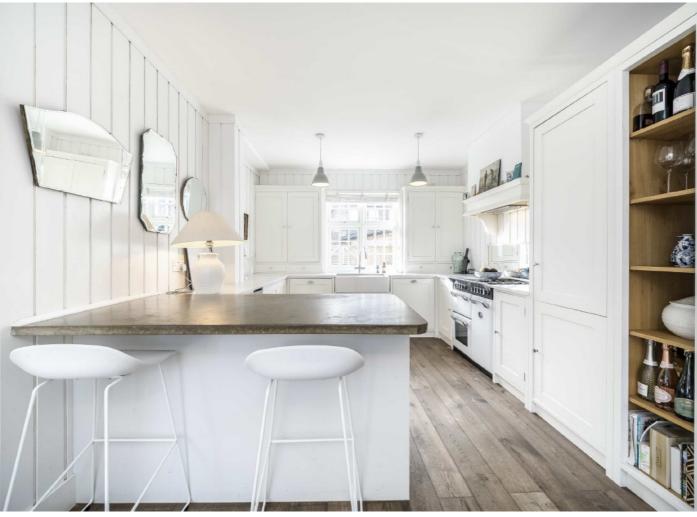

Moving round into the vast open plan kitchen/dinning and entertaining space you will find a smart fully integrated kitchen which blends seamlessly with the dining space and light filled entertaining area, will also find a downstairs W/C and a separate office room.