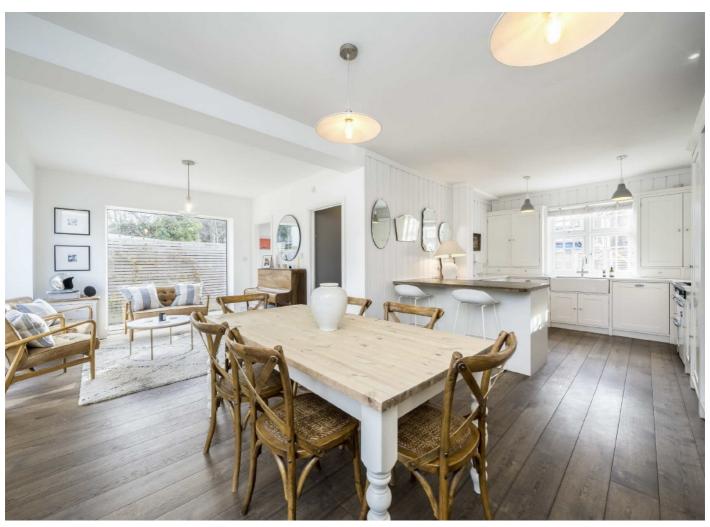

Moving round into the vast open plan kitchen/dinning and entertaining space you will find a smart fully integrated kitchen which blends seamlessly with the dining space and light filled entertaining area, will also find a downstairs W/C and a separate office room.