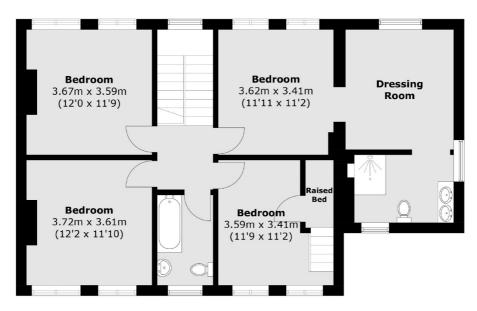

Across the first floor, there are four double bedrooms with the master bedroom benefiting from a wrap around dressing room and en-suite, there is also another family bathroom.

Wearside Road is located a short walk from the amenities of Ladywell Village and Ladywell station which provides quick and easy access into central London. Features

## **First Floor**

Total area (approx.): 168.8 sq. m (1,816.9 sq. ft) Store (approx.): 2.4 sq. m (25.8 sq. ft)

Energy Rating: D. We aim to make our particulars both accurate and reliable. However they are not guaranteed; nor do they form part of an offer or contract. If you require clarification on any points then please contact us, especially if you're traveling some distance to view. Please note that appliances and heating systems have not been tested and therefore no warranties can be given as to their good working order.