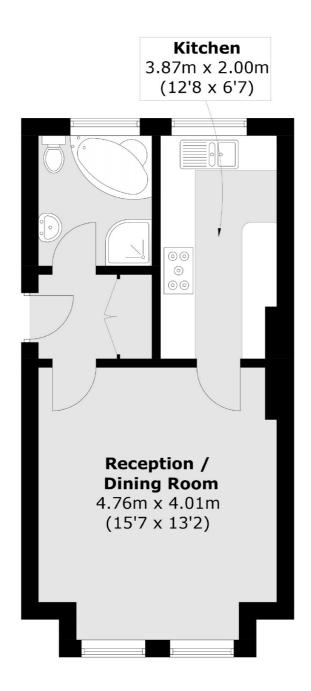

## Features

Super Studio Separate Kitchen Brockley Conservation Ground Floor Period Conversion Communal Garden Crescent Way, London, SE4

Total area (approx.): 34.9 sq. m (375.6 sq. ft)

Brockley 369 Brockley Road London SE4 2AG Sales 020 8815 2220 Energy Rating: D. We aim to make our particulars both accurate and reliable. However they are not guaranteed, nor do they form part of an offer or contract. If you require clarification on any points then please contact us, especially if you're traveling some distance to view. Please note that appliances and heating systems have not been tested and therefore no warranties can be given as to their good working order.