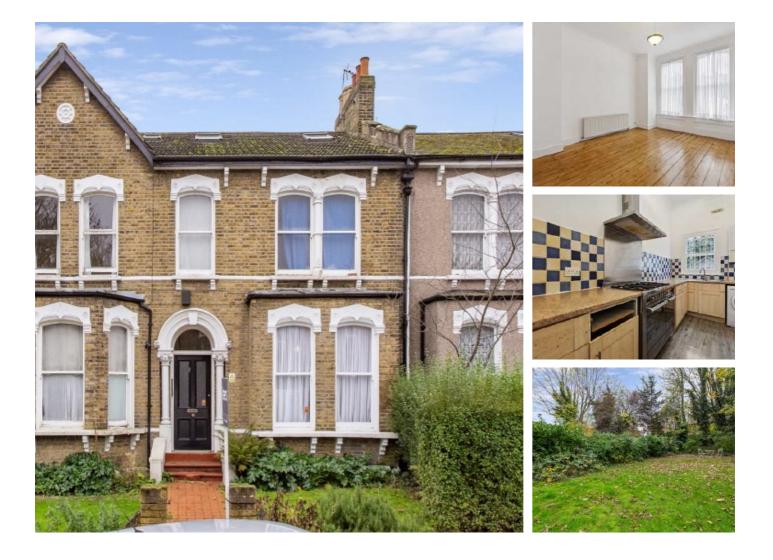

## Crescent Way, SE4 £280,000

A well presented and thoughtfully laid out ground floor period conversion with separate kitchen and access to a communal garden. The property is centrally located for Brockley Station and Hilly Fields park.

Crescent Way is a highly sought after road in the Brockley Conservation area with excellent transport links from Brockley, St Johns and Lewisham train stations.

## Features

Super Studio Separate Kitchen Brockley Conservation Ground Floor Period Conversion Communal Garden Crescent Way, London, SE4

Total area (approx.): 34.9 sq. m (375.6 sq. ft)

Brockley 369 Brockley Road London SE4 2AG Sales 020 8815 2220 Energy Rating: D. We aim to make our particulars both accurate and reliable. However they are not guaranteed, nor do they form part of an offer or contract. If you require clarification on any points then please contact us, especially if you're traveling some distance to view. Please note that appliances and heating systems have not been tested and therefore no warranties can be given as to their good working order.