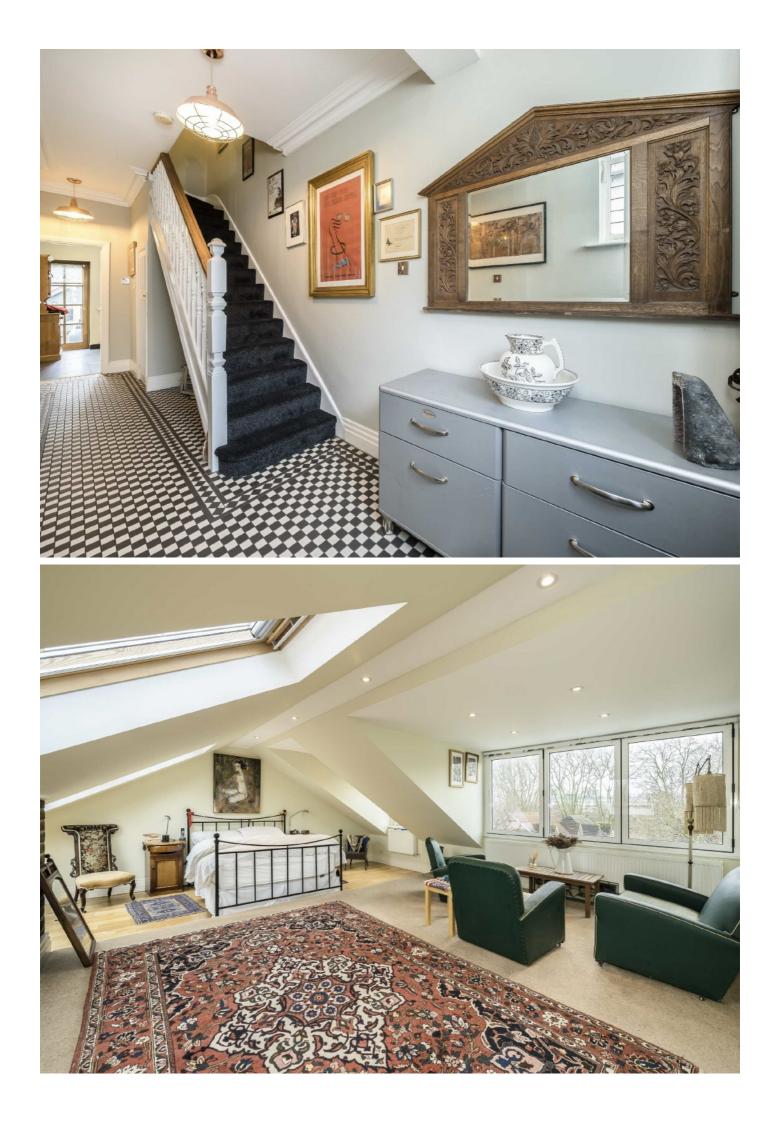

The first floor has four versatile double bedrooms, the largest of which has an en-suite bathroom suite. The loft has been converted to make a fantastic primary suite with en-suite shower room and a large picture frame window giving great views towards Crystal Palace. Externally there is a large south facing rear garden with a fully powered large garden house.