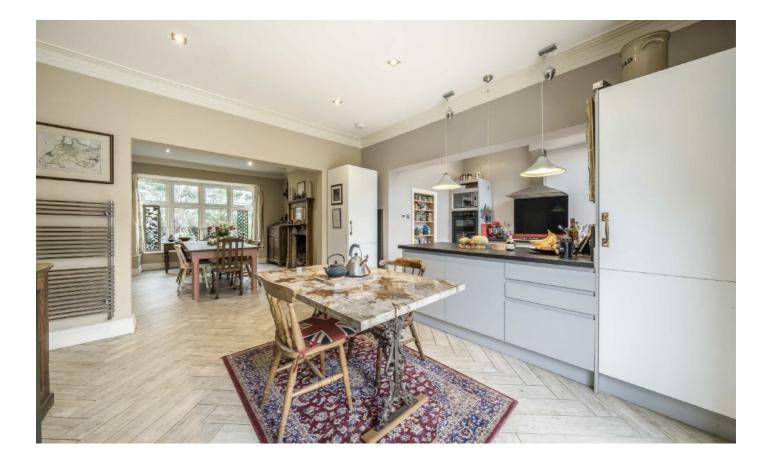

## Chudleigh Road, SE4

An exceptional, extended and meticulously maintained five bedroom home measuring a combined 2,315 Sq Ft. It has a garden house and a large south facing garden.

The front door opens into a generous entrance hall with plenty of storage and a full size utility room with storage space, shower, loo and drying rack. On the left is a large dual aspect reception diner with period fireplace and ceramic tile flooring laid in Herringbone pattern with underfloor heating. To the back of the property is a bright and welcoming kitchen/diner with doors to the south facing garden. The bespoke modern kitchen has a large peninsula and a selection of fitted appliances.