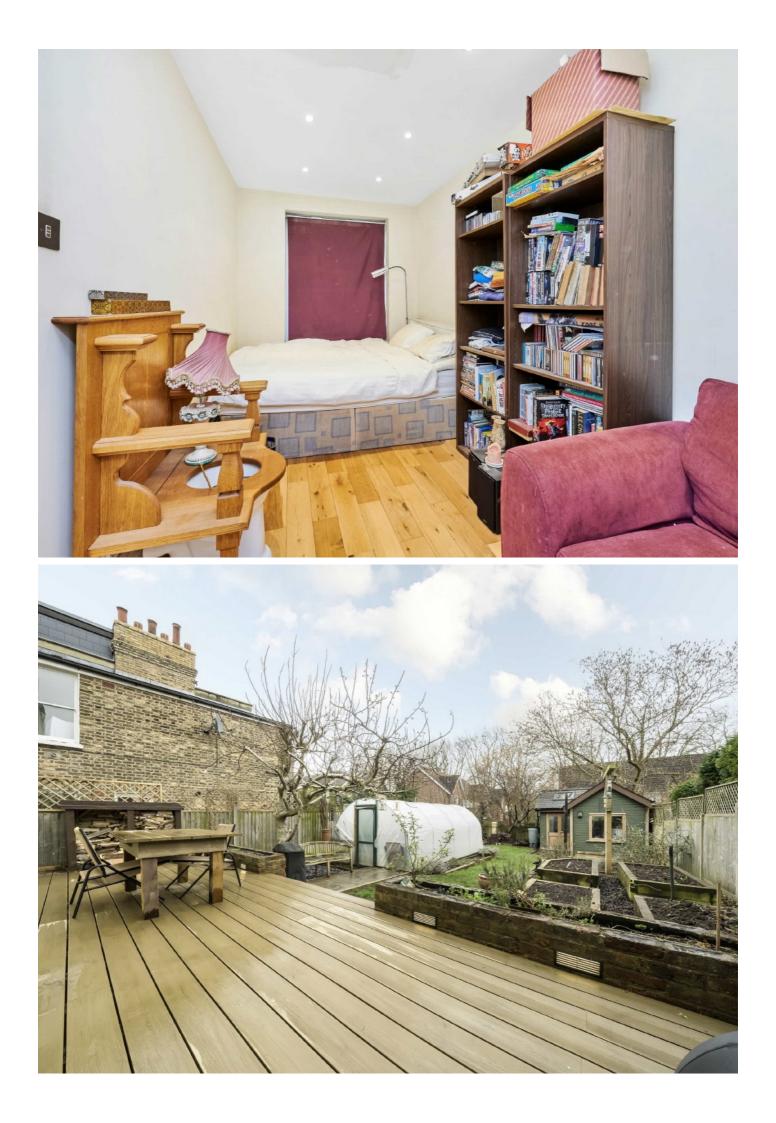

## Chudleigh Road, SE4

An exceptional, extended and meticulously maintained five bedroom home measuring a combined 2,315 Sq Ft. It has a garden house and a large south facing garden.

The front door opens into a generous entrance hall with plenty of storage and a full size utility room with storage space, shower, loo and drying rack. On the left is a large dual aspect reception diner with period fireplace and ceramic tile flooring laid in Herringbone pattern with underfloor heating. To the back of the property is a bright and welcoming kitchen/diner with doors to the south facing garden. The bespoke modern kitchen has a large peninsula and a selection of fitted appliances.

The first floor has four versatile double bedrooms, the largest of which has an en-suite bathroom suite. The loft has been converted to make a fantastic primary suite with en-suite shower room and a large picture frame window giving great views towards Crystal Palace. Externally there is a large south facing rear garden with a fully powered large garden house.

## Features

Triple Fronted Five Bedrooms Two Bathrooms Immaculately Presented Garden House Large South Facing Garden