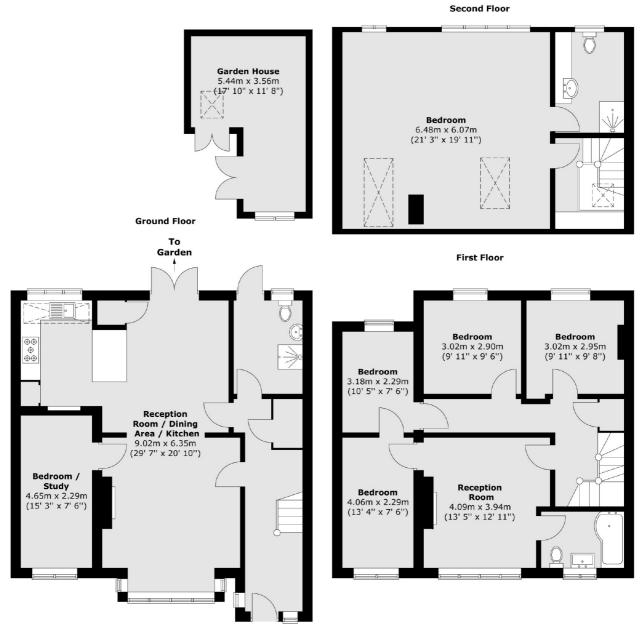

## Chudleigh Road, SE4

An exceptional, extended and meticulously maintained five bedroom home measuring a combined 2,315 Sq Ft. It has a garden house and a large south facing garden.

The front door opens into a generous entrance hall with plenty of storage and a full size utility room with storage space, shower, loo and drying rack. On the left is a large dual aspect reception diner with period fireplace and ceramic tile flooring laid in Herringbone pattern with underfloor heating. To the back of the property is a bright and welcoming kitchen/diner with doors to the south facing garden. The bespoke modern kitchen has a large peninsula and a selection of fitted appliances.

The first floor has four versatile double bedrooms, the largest of which has an en-suite bathroom suite. The loft has been converted to make a fantastic primary suite with en-suite shower room and a large picture frame window giving great views towards Crystal Palace. Externally there is a large south facing rear garden with a fully powered large garden house.

## Chudleigh Road, London, SE4

Total area (approx.) : 200 sq. m (2153 sq. ft) Total garden house area (approx.) : 15.1 sq. m (162 sq. ft)

Brockley 369 Brockley Road London SE4 2AG Sales 020 8815 2220 Energy Rating: C. We aim to make our particulars both accurate and reliable. However they are not guaranteed; nor do they form part of an offer or contract. If you require clarification on any points then please contact us, especially if you're traveling some distance to view. Please note that appliances and heating systems have not been tested and therefore no warranties can be given as to their good working order.