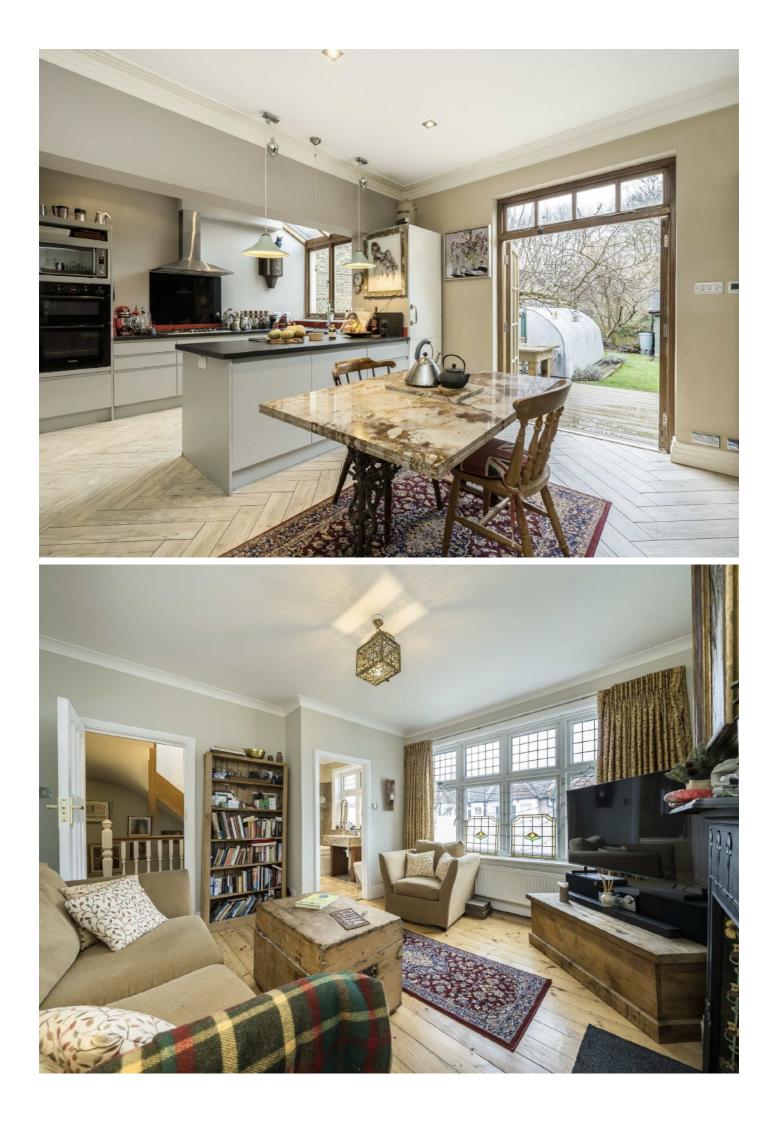

## Chudleigh Road, SE4

An exceptional, extended and meticulously maintained five bedroom home measuring a combined 2,315 Sq Ft. It has a garden house and a large south facing garden.

The front door opens into a generous entrance hall with plenty of storage and a full size utility room with storage space, shower, loo and drying rack. On the left is a large dual aspect reception diner with period fireplace and ceramic tile flooring laid in Herringbone pattern with underfloor heating. To the back of the property is a bright and welcoming kitchen/diner with doors to the south facing garden. The bespoke modern kitchen has a large peninsula and a selection of fitted appliances.