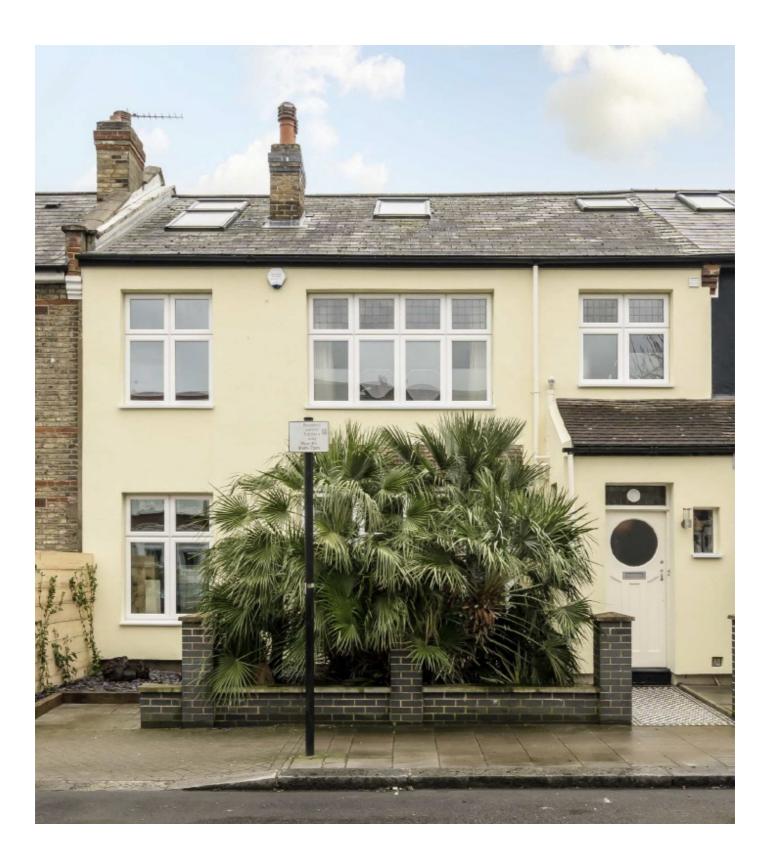

## Chudleigh Road, SE4

An exceptional, extended and meticulously maintained five bedroom home measuring a combined 2,315 Sq Ft. It has a garden house and a large south facing garden.

The front door opens into a generous entrance hall with plenty of storage and a full size utility room with storage space, shower, loo and drying rack. On the left is a large dual aspect reception diner with period fireplace and ceramic tile flooring laid in Herringbone pattern with underfloor heating. To the back of the property is a bright and welcoming kitchen/diner with doors to the south facing garden. The bespoke modern kitchen has a large peninsula and a selection of fitted appliances.

## Features

Triple Fronted Five Bedrooms Two Bathrooms Immaculately Presented Garden House Large South Facing Garden