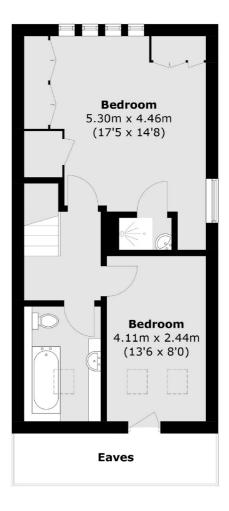

**First Floor** 

Total area (approx.): 112.7 sq. m (1,213.1 sq. ft) (Excluding Eaves)