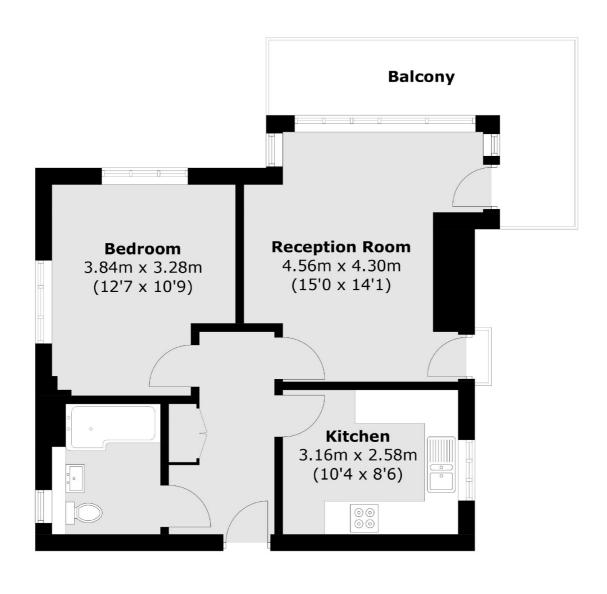

## Odell Walk, SE13 £325,000

An exceptional modern apartment in immaculate condition throughout offering 538 Sq Ft of living space with a large 108 Sq Ft private Wrap around balcony. There is a large double bedroom, generous reception, contemporary kitchen and newly fitted bathroom.

## Odell Walk, London, SE13

Total area (approx.): 50.0 sq. m (538.2 sq. ft) Balcony (approx.): 10.1 sq. m (108.7 sq. ft)

Brockley

London

Sales

SE42AG

369 Brockley Road

020 8815 2220