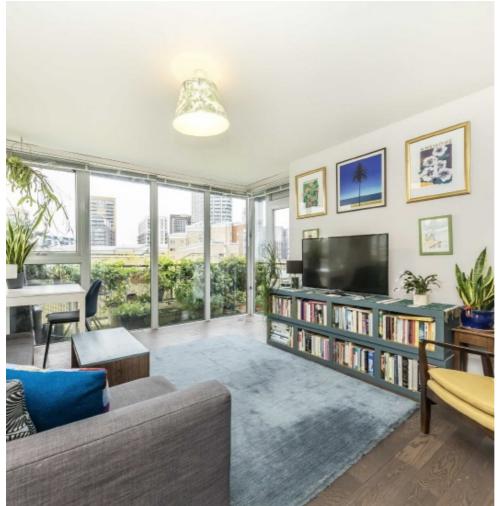

## Odell Walk, SE13 £325,000

An exceptional modern apartment in immaculate condition throughout offering 538 Sq Ft of living space with a large 108 Sq Ft private Wrap around balcony. There is a large double bedroom, generous reception, contemporary kitchen and newly fitted bathroom.

## **Features**

Double Bedroom Generous Reception Modern Throughout 108 Sq Ft Wrap Around Balcony Abundant Natural Light Close To Stations

Brockley 020 8815 2220 dexters.co.uk