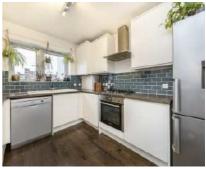

## Odell Walk, SE13 £325,000

An exceptional modern apartment in immaculate condition throughout offering 538 Sq Ft of living space with a large 108 Sq Ft private Wrap around balcony. There is a large double bedroom, generous reception, contemporary kitchen and newly fitted bathroom.