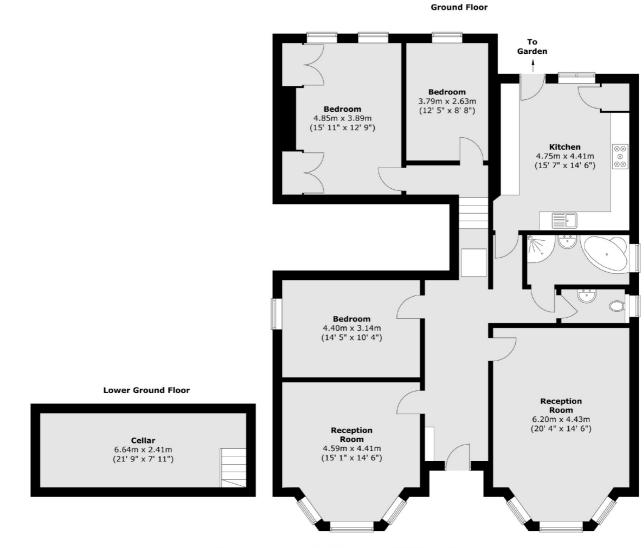

### Lingards Road, London, SE13

Total area (approx.) : 159.1 sq. m (1712 sq. ft)

Brockley 369 Brockley Road London SE4 2AG Sales 020 8815 2220 Energy Rating: D. We aim to make our particulars both accurate and reliable. However they are not guaranteed; nor do they form part of an offer or contract. If you require clarification on any points then please contact us, especially if you're traveling some distance to view. Please note that appliances and heating systems have not been tested and therefore no warranties can be given as to their good working order.