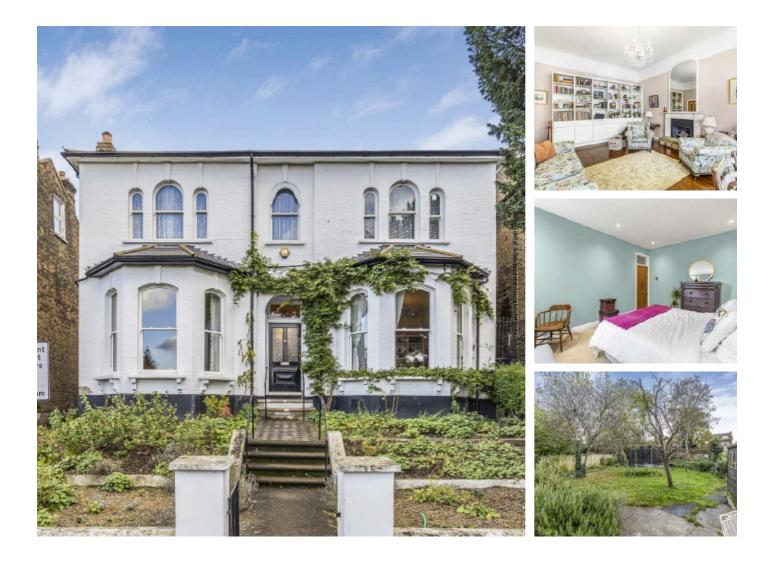

## Lingards Road, SE13 £700,000

An impressive and characterful double fronted three bedroom maisonette measuring 1,712 Sq Ft, this beautifully presented property has the space and feel of a house and benefits from direct access to a large garden.

Lingards Road is a pretty Victorian street conveniently located in between Ladywell, Hither Green and Lewisham train stations. Lewisham town centre is also within easy reach.

#### Features

Two Reception Rooms Excellent Condition Three Bedrooms Large Eat-In Kitchen Large Gardens Own Front Door