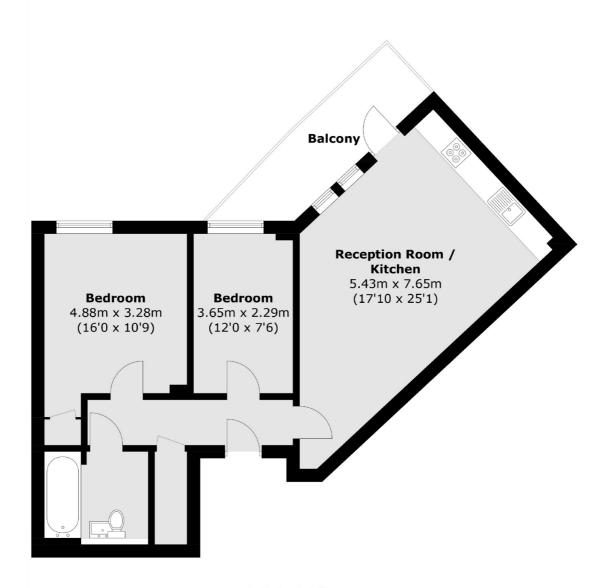

## Loampit Vale, SE13 £425,000

A two bedroom apartment on the third floor of Centralis House with a communal garden. This open plan, lateral flat has a good size balcony with far reaching views over Ladywell.

## **Features**

Two Double Bedrooms Sizeable Balcony Communal Garden Lift Access Secure Bike Storage Chain Free

Brockley 020 8815 2220 dexters.co.uk

## Loampit Vale, London, SE13

**Third Floor** 

Total area (approx.): 63.1 sq. m (679.2 sq. ft) (Excluding Balcony: 7.8 sq. m (83.9 sq. ft))

Brockley

London

Sales

SE42AG

369 Brockley Road