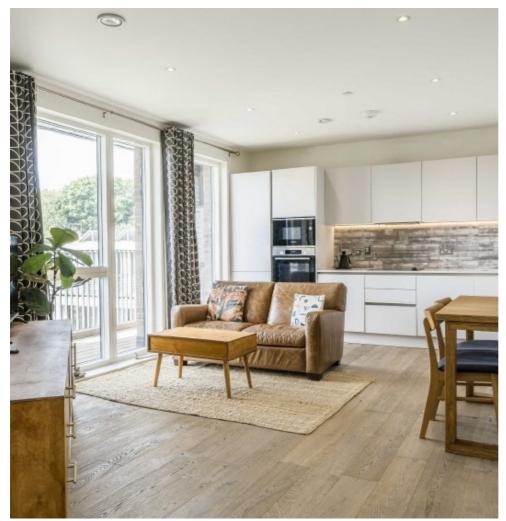

## Loampit Vale, SE13 £425,000

A two bedroom apartment on the third floor of Centralis House with a communal garden. This open plan, lateral flat has a good size balcony with far reaching views over Ladywell.

## **Features**

Two Double Bedrooms Sizeable Balcony Communal Garden Lift Access Secure Bike Storage Chain Free

Brockley 020 8815 2220 dexters.co.uk