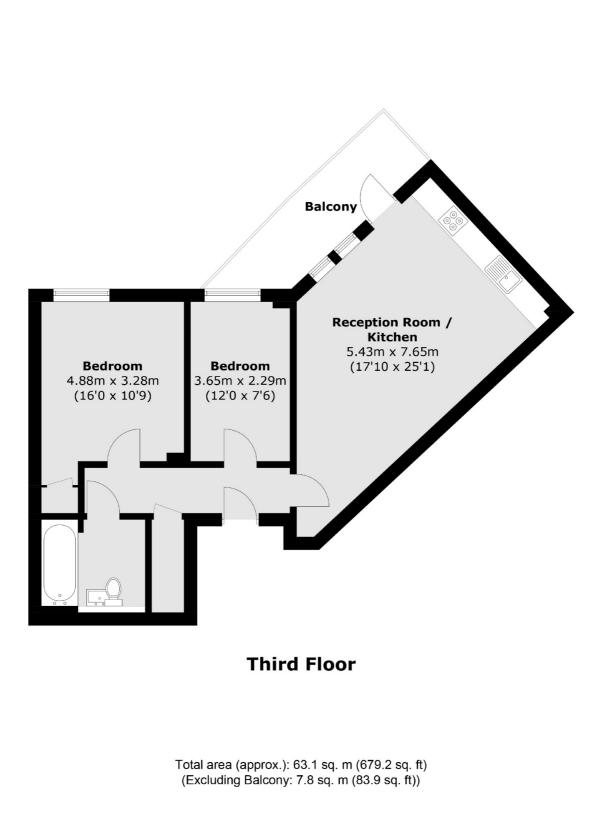

## Loampit Vale, SE13 £450,000

A two bedroom apartment on the third floor of Centralis House with a communal garden. This open plan, lateral flat has a good size balcony with far reaching views over Ladywell.

## Features

Two Double Bedrooms Sizeable Balcony Communal Garden Lift Access Secure Bike Storage Chain Free