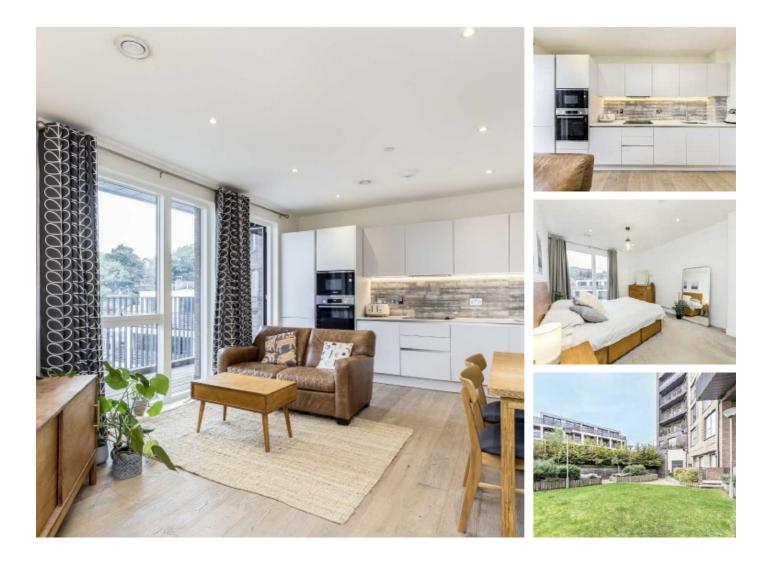

## Loampit Vale, SE13 £450,000

A two bedroom apartment on the third floor of Centralis House with a communal garden. This open plan, lateral flat has a good size balcony with far reaching views over Ladywell.

## Features

Two Double Bedrooms Sizeable Balcony Communal Garden Lift Access Secure Bike Storage Chain Free