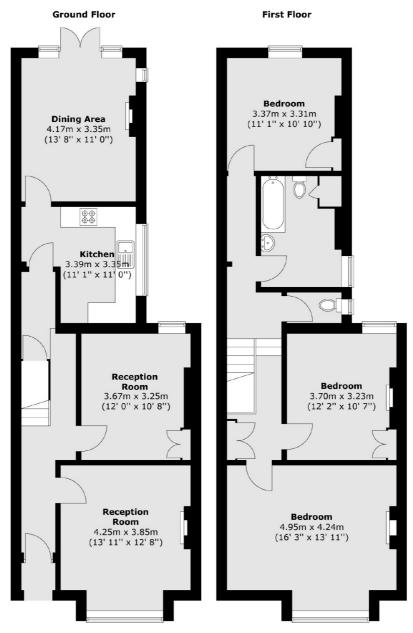

## Whitburn Road, SE13 £700,000

An incredible opportunity to fully renovate an end of terrace Edwardian family home measuring 1,399 Sq Ft. There are three bedrooms, a large reception room, kitchen/diner leading to a south east facing garden and sold with no onward chain.

## **Features**

End Of Terrace Edwardian Three Double Bedrooms Large Reception Chain Free 1,399 Sq Ft

Brockley 020 8815 2220 dexters.co.uk

## Whitburn Road, London, SE13

Total area (approx.): 130 sq. m (1399 sq. ft)

Brockley

London

Sales

SE42AG

369 Brockley Road

020 8815 2220