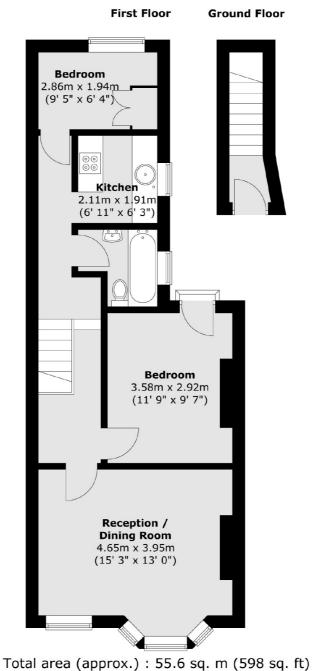

## Darfield Road, SE4 £350,000

A well presented Victorian conversion measuring 598 Sq Ft favourably positioned moments from Crofton Park station. There is a double bedroom with a Juliette balcony, a versatile second bedroom, a large reception room and three piece bathroom suite.

### Features

Two Bedrooms Juliette Balcony Period Conversion Large Reception Close To Station 598 Sq Ft