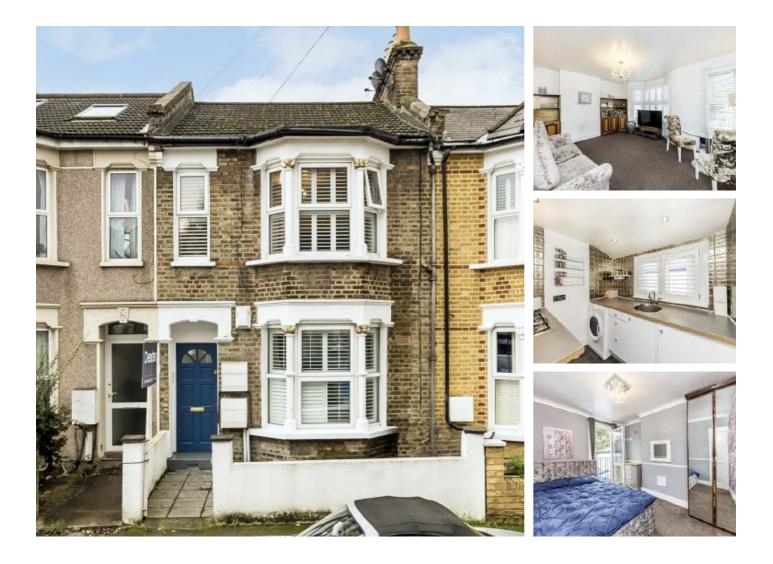

## Darfield Road, SE4 £350,000

A well presented Victorian conversion measuring 598 Sq Ft favourably positioned moments from Crofton Park station. There is a double bedroom with a Juliette balcony, a versatile second bedroom, a large reception room and three piece bathroom suite.

Darfield Road is conveniently located for Crofton Park station and the open spaces of Hilly Fields and Brockley Cemetery. The great independent cafés and shops of Crofton Park are also on your door step.

### Features

Two Bedrooms Juliette Balcony Period Conversion Large Reception Close To Station 598 Sq Ft