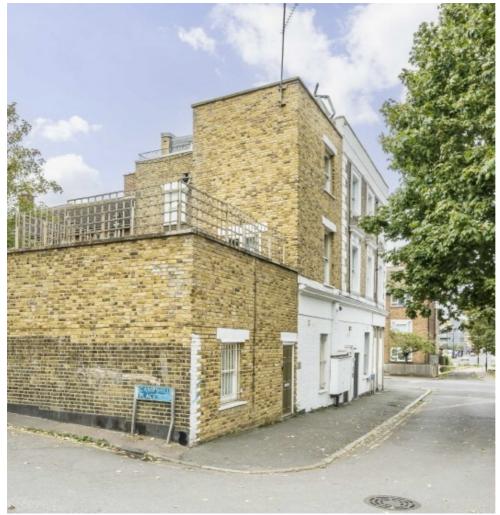

## Campshill Road, SE13 £325,000

A generous period conversion offering 538 Sq Ft. There are two double bedrooms, a dual aspect living/kitchen room and direct access to a large private roof terrace.

Campshill road is conveniently located in between Ladywell, Hither Green and Lewisham train stations. The amenities of Lewisham town centre are also within easy reach.

## Campshill Road, London, SE13

Total area (approx.): 50.0 sq. m (538.2 sq. ft) Roof Terrace: 36.2 sq. m (389.6 sq. ft)

Brockley

London

SE42AG

Sales

369 Brockley Road

020 8815 2220