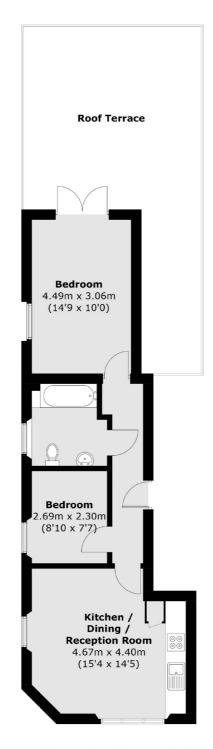

## Campshill Road, SE13 £325,000

A generous period conversion offering 538 Sq Ft. There are two double bedrooms, a dual aspect living/kitchen room and direct access to a large private roof terrace.

Campshill road is conveniently located in between Ladywell, Hither Green and Lewisham train stations. The amenities of Lewisham town centre are also within easy reach.

## Campshill Road, London, SE13

Total area (approx.): 50.0 sq. m (538.2 sq. ft) Roof Terrace: 36.2 sq. m (389.6 sq. ft)

Brockley

London

SE42AG

Sales

369 Brockley Road

020 8815 2220