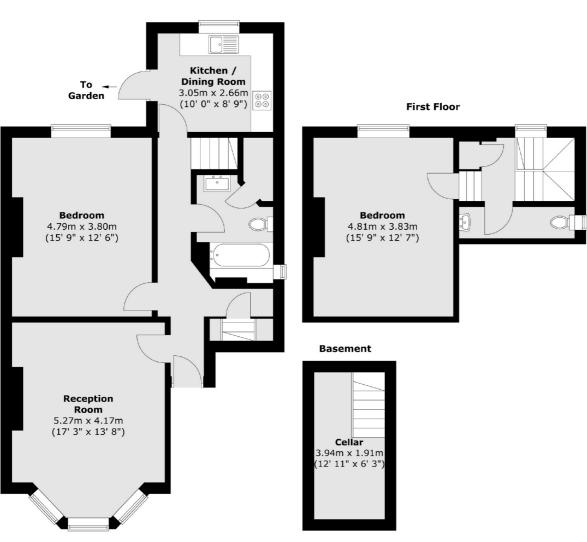

## Avon Road, London, SE4

**Ground Floor** 

Total area (approx.) : 100 sq. m (1076 sq. ft)

Brockley 369 Brockley Road London SE4 2AG Sales 020 8815 2220 Energy Rating: D. We aim to make our particulars both accurate and reliable. However they are not guaranteed; nor do they form part of an offer or contract. If you require clarification on any points then please contact us, especially if you're traveling some distance to view. Please note that appliances and heating systems have not been tested and therefore no warranties can be given as to their good working order.