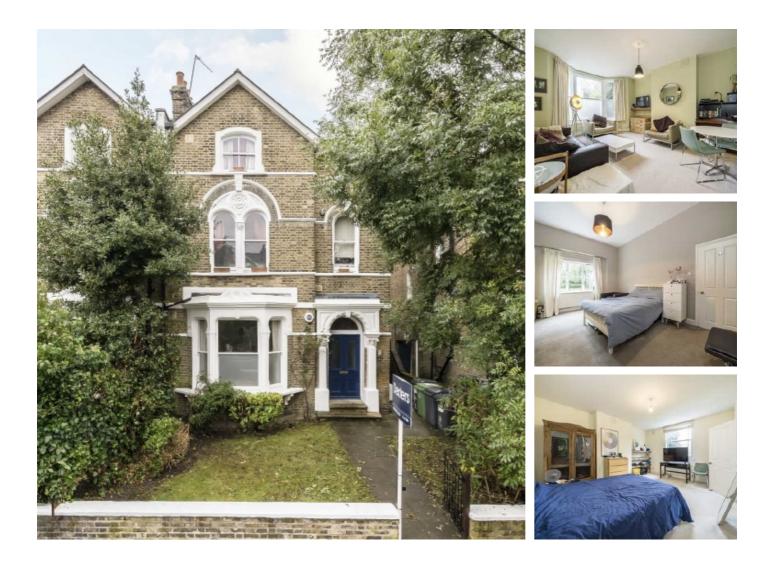

## **Avon Road, SE4** £700,000

A well presented two double bedroom, split level period conversion flat with private garden measuring 1076 Sq Ft, located in the popular Brockley Conservation area.

Avon Road is a highly sought after road in the Brockley Conservation area with excellent transport links from Brockley, St. John's and Ladywell train stations.

### Features

Two Double Bedrooms Brockley Conservation Split Level Flat Private Garden Well Presented 1076 Sq Ft