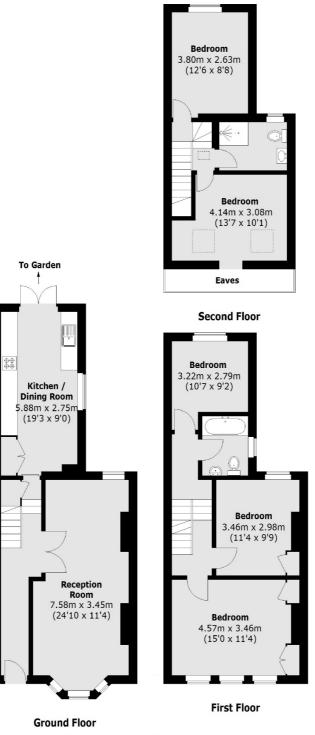

On the first floor are three double bedrooms including the primary which is located to the front with three large sash windows and fitted wardrobes. All three rooms are served by a modern family bathroom with a shower over the bath. The loft has been converted to create two further bedrooms and a shared modern shower room. The large, well maintained garden with both paved and lawned areas is perfect for entertaining.

## Lindal Road, London, SE4

Total area (approx.):128.16 sq. m (1379 Sq. ft) (Excluding Eaves)

Brockley 369 Brockley Road London SE4 2AG Sales 020 8815 2220 Energy Rating: D. We aim to make our particulars both accurate and reliable. However they are not guaranteed; nor do they form part of an offer or contract. If you require clarification on any points then please contact us, especially if you're traveling some distance to view. Please note that appliances and heating systems have not been tested and therefore no warranties can be given as to their good working order.