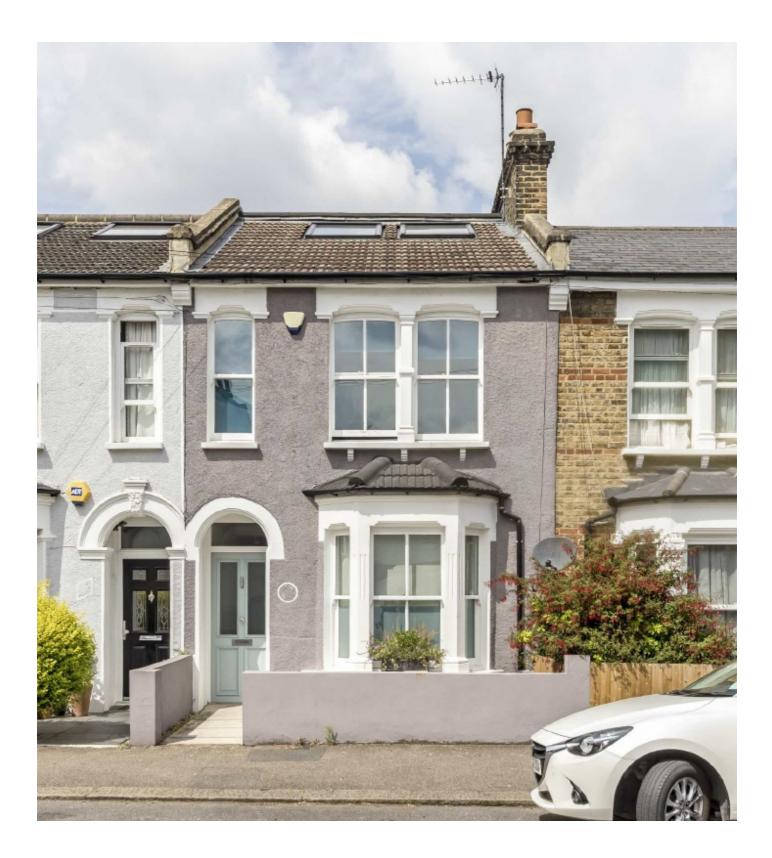

## Lindal Road, SE4

Guide Price - £900,000 to £950,000. A beautiful five bedroom house, perfect for a family. Fully refurbished with a double reception room with many period features, an eat in kitchen with direct access to a mature private garden.

The house is approached by a paved path and low maintenance front garden, this leads into the entrance hall and to your right is a dual aspect, double reception room with a bay window, feature fireplaces, traditional flooring and bespoke cabinetry. To the rear of the house is an eat-in kitchen with large french doors to the garden.

Lindal Road is conveniently located for Crofton Park, Brockley and Ladywell train stations and the open spaces of Hilly Fields and Brockwell Cemetery. The independent cafes and shops of Crofton Park are a short stroll away.