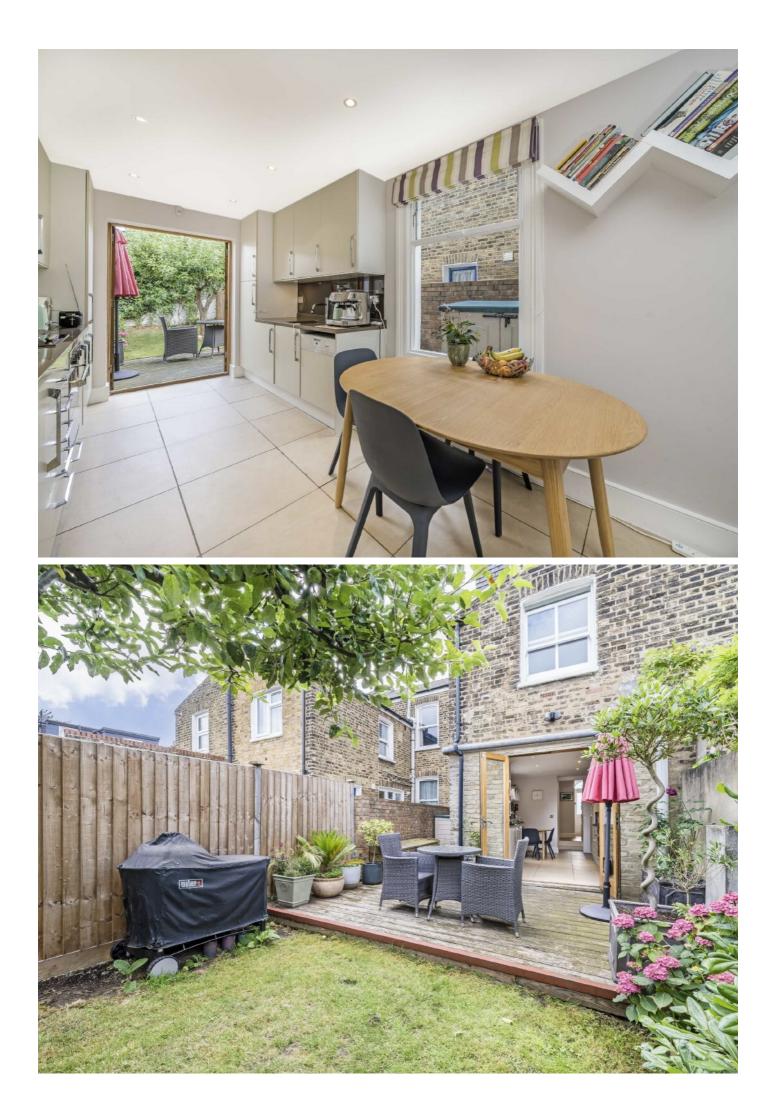

The house is approached by a paved path and low maintenance front garden, this leads into the entrance hall and to your right is a dual aspect, double reception room with a bay window, feature fireplaces, traditional flooring and bespoke cabinetry. To the rear of the house is an eat-in kitchen with large french doors to the garden.

On the first floor are three double bedrooms including the primary which is located to the front with three large sash windows and fitted wardrobes. All three rooms are served by a modern family bathroom with a shower over the bath. The loft has been converted to create two further bedrooms and a shared modern shower room. The large, well maintained garden with both paved and lawned areas is perfect for entertaining.