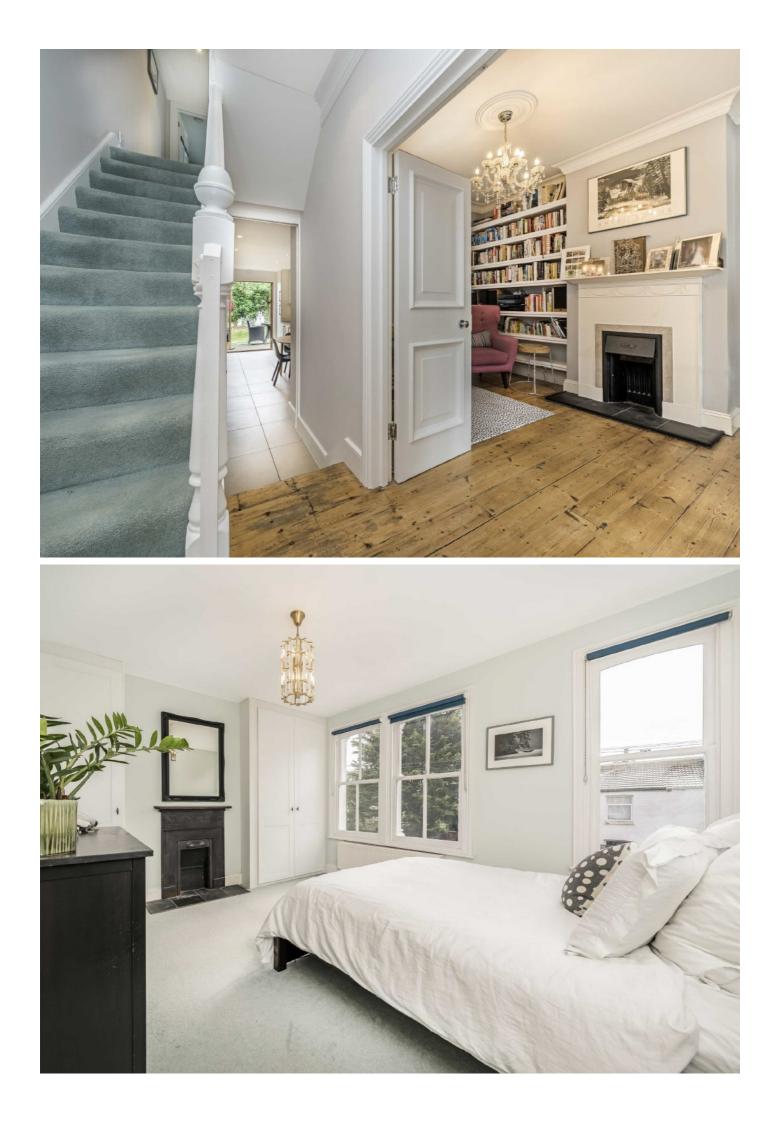

The house is approached by a paved path and low maintenance front garden, this leads into the entrance hall and to your right is a dual aspect, double reception room with a bay window, feature fireplaces, traditional flooring and bespoke cabinetry. To the rear of the house is an eat-in kitchen with large french doors to the garden.

On the first floor are three double bedrooms including the primary which is located to the front with three large sash windows and fitted wardrobes. All three rooms are served by a modern family bathroom with a shower over the bath. The loft has been converted to create two further bedrooms and a shared modern shower room. The large, well maintained garden with both paved and lawned areas is perfect for entertaining.