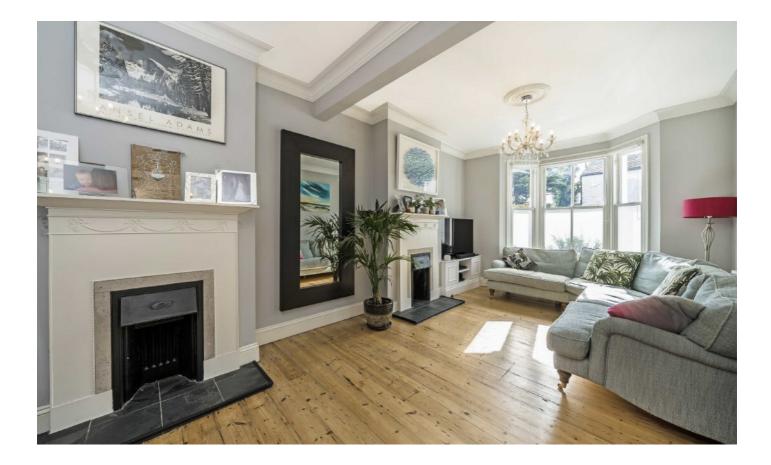

The house is approached by a paved path and low maintenance front garden, this leads into the entrance hall and to your right is a dual aspect, double reception room with a bay window, feature fireplaces, traditional flooring and bespoke cabinetry. To the rear of the house is an eat-in kitchen with large french doors to the garden.