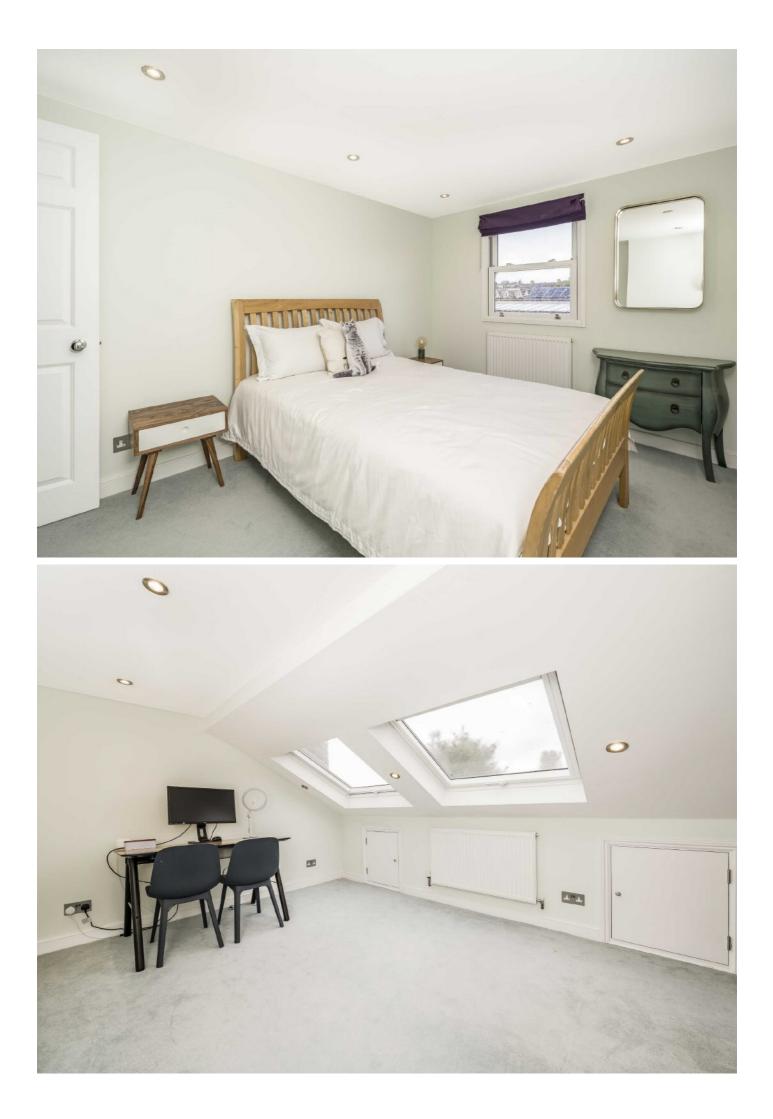

On the first floor are three double bedrooms including the primary which is located to the front with three large sash windows and fitted wardrobes. All three rooms are served by a modern family bathroom with a shower over the bath. The loft has been converted to create two further bedrooms and a shared modern shower room. The large, well maintained garden with both paved and lawned areas is perfect for entertaining.