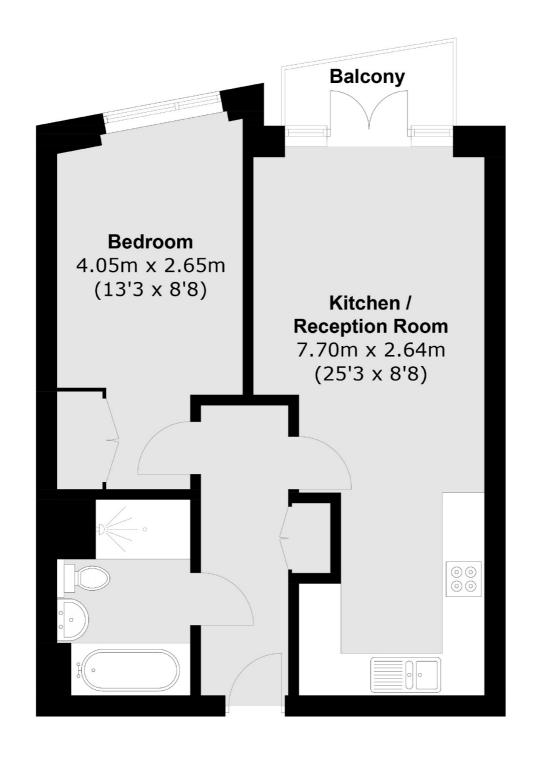

## Lee High Road, London, SE13

Total area (approx.): 48.5 sq. m (522.0 sq. ft) Balcony area (approx.): 2.4 sq. m (25.8 sq. ft)

020 8815 2220

369 Brockley Road

Brockley