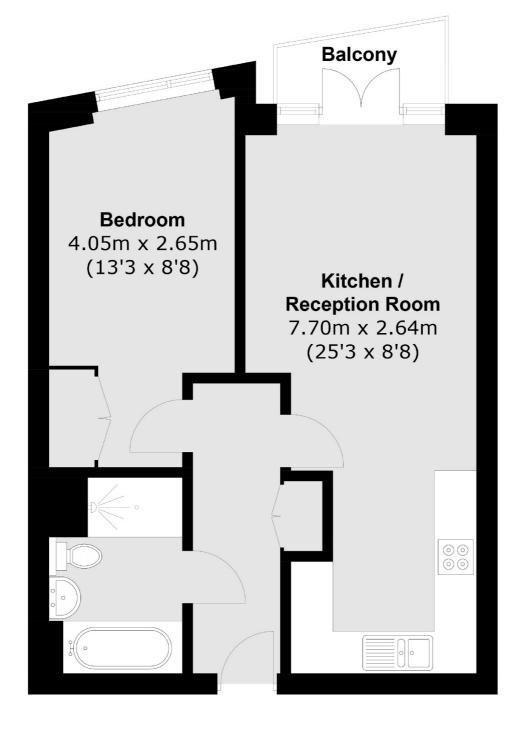

### Lee High Road, London, SE13

Total area (approx.): 48.5 sq. m (522.0 sq. ft) Balcony area (approx.): 2.4 sq. m (25.8 sq. ft)

Brockley 369 Brockley Road London SE4 2AG Sales 020 8815 2220 Energy Rating: B. We aim to make our particulars both accurate and reliable. However they are not guaranteed; nor do they form part of an offer or contract. If you require clarification on any points then please contact us, especially if you're traveling some distance to view. Please note that appliances and heating systems have not been tested and therefore no warranties can be given as to their good working order.