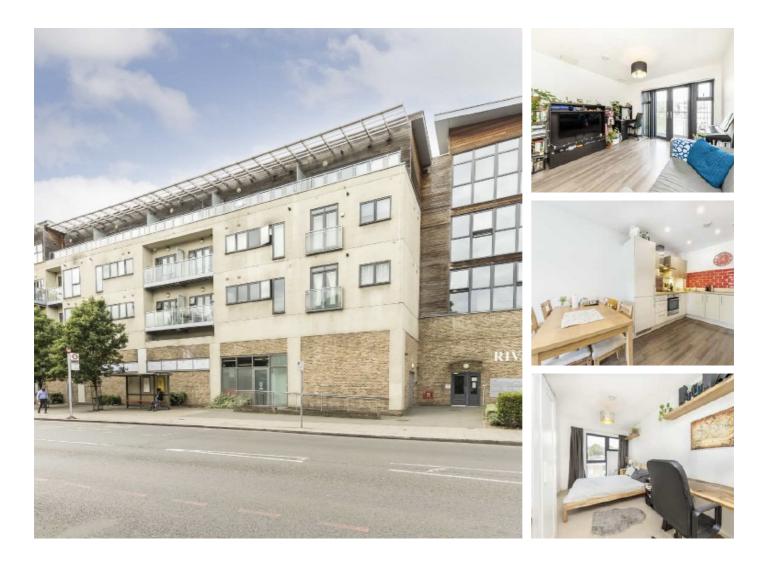

## Lee High Road, SE13 £275,000

A bright and spacious, modern one bedroom purpose built apartment with private balcony. It has an open plan reception/kitchen, large double bedroom and well maintained communal garden.

The Riva Building is well positioned for Lewisham High Street and Blackheath Village. Nearby stations offer superb transport links into the City, Canary Wharf and London Bridge.

#### Features

Double Bedroom Open Plan Living Private Balcony Modern Kitchen Close To Stations Chain Free