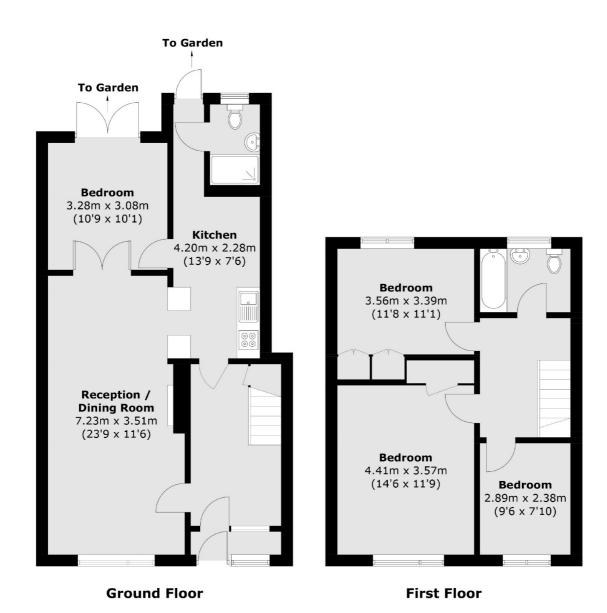

## Whitbread Road, SE4

£575,000

A mid terrace, three bedroom house measuring in excess of 1200 Sq Ft with a large garden. It has a large double reception, separate kitchen, an extra reception room that can be used as a bedroom and off street parking.

## Whitbread Road, London, SE4

Total area (approx.): 112.4 sq. m (1209.8 sq. ft)

Brockley

London

SE42AG

Sales

369 Brockley Road

020 8815 2220