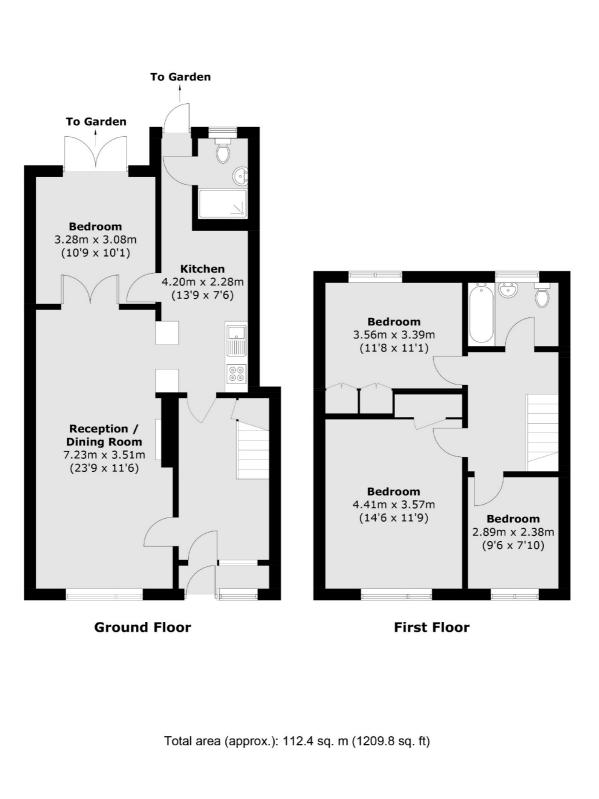

## Whitbread Road, SE4 £600,000

Guide Price - £600,000 to £650,000. A mid terrace, three bedroom house measuring in excess of 1200 Sq Ft with a large garden. It has a large double reception, separate kitchen, an extra reception room that can be used as a bedroom and off street parking.

#### Features

Freehold Three Bedrooms Driveway Parking Close To Transport Large Garden Brockley Ladder