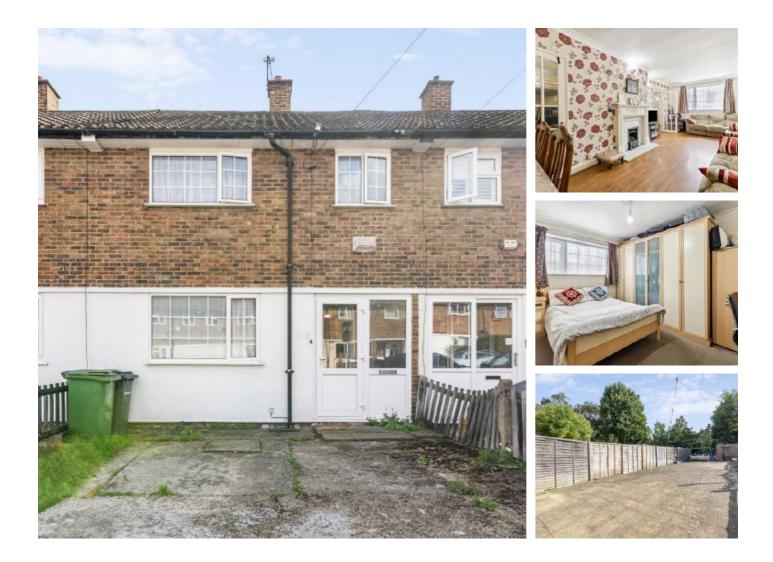

## Whitbread Road, SE4 £600,000

Guide Price - £600,000 to £650,000. A mid terrace, three bedroom house measuring in excess of 1200 Sq Ft with a large garden. It has a large double reception, separate kitchen, an extra reception room that can be used as a bedroom and off street parking.

Whitbread Road is a desirable road in the heart of the Brockley Ladder with its vibrant range of local shops, cafes and restaurants nearby. The fantastic transport links from both Brockley and Crofton Park stations can get you to London Bridge and Canary Wharf in 10 and 15 minutes respectively.

#### Features

Freehold Three Bedrooms Driveway Parking Close To Transport Large Garden Brockley Ladder