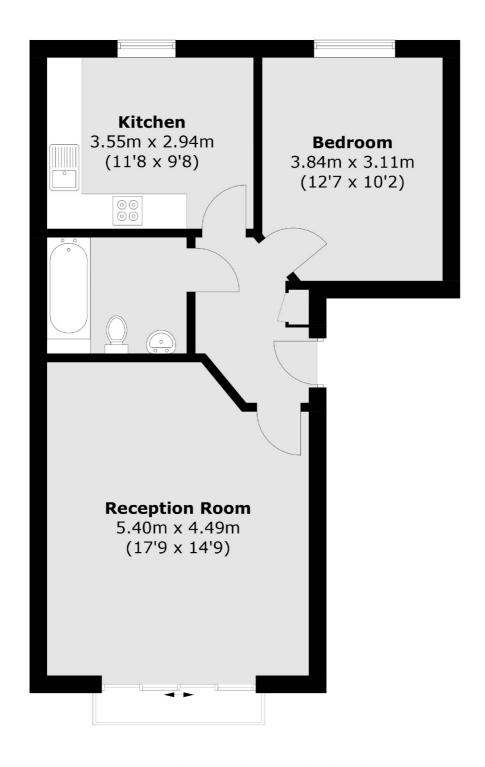

## Morley Road, SE13 £310,000

A bright and spacious apartment set in a modern building. Offering over 616 Sq Ft, there is a large reception room, a generous double bedroom and kitchen with fitted appliances.

## Morley Road, London, SE13

Total area (approx.): 57.3 sq. m (616.7 sq. ft)

Brockley

London

Sales

SE42AG

369 Brockley Road

020 8815 2220