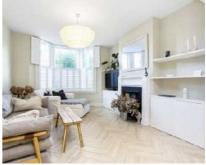

## Sunninghill Road, SE13 £600,000

An exceptional lateral Victorian conversion with freehold - share presented in immaculate order throughout measuring 968 Sq Ft. Comprising a large through lounge and contemporary kitchen/dining area, two double bedrooms a versatile third bedroom, modern four piece bathroom and a low maintenance secluded courtyard garden.