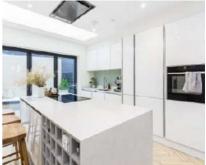

## Sunninghill Road, SE13 £600,000

An exceptional lateral Victorian conversion with freehold - share presented in immaculate order throughout measuring 968 Sq Ft. Comprising a large through lounge and contemporary kitchen/dining area, two double bedrooms a versatile third bedroom, modern four piece bathroom and a low maintenance secluded courtyard garden.