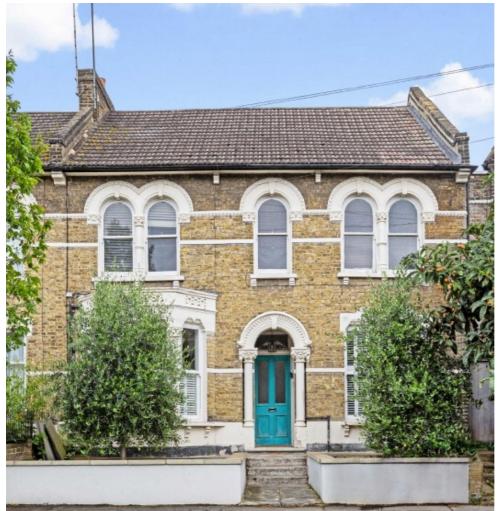

## Sunninghill Road, SE13 £600,000

An exceptional lateral Victorian conversion with freehold - share presented in immaculate order throughout measuring 968 Sq Ft. Comprising a large through lounge and contemporary kitchen/dining area, two double bedrooms a versatile third bedroom, modern four piece bathroom and a low maintenance secluded courtyard garden.

Sunninghill Road is a pretty tree lined cul-de-sac with excellent transport links from St Johns and Lewisham stations. Well positioned for an abundance of local amenities including local farmers markets, cafés, bars, restaurants and several green spaces.