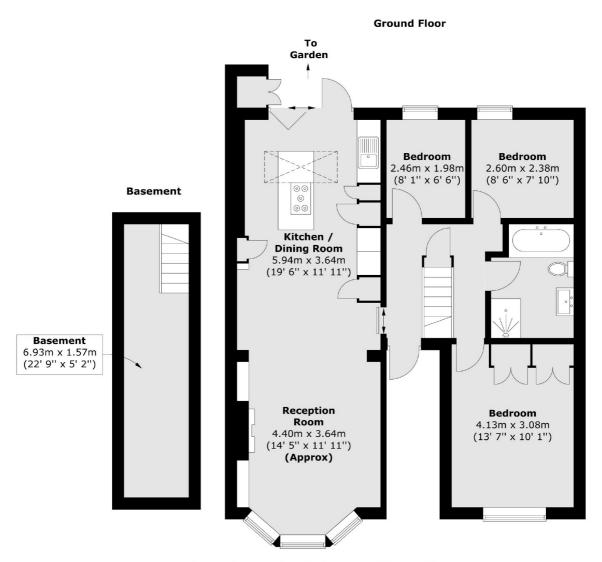

## Sunninghill Road, SE13 £600,000

An exceptional lateral Victorian conversion with freehold - share presented in immaculate order throughout measuring 968 Sq Ft. Comprising a large through lounge and contemporary kitchen/dining area, two double bedrooms a versatile third bedroom, modern four piece bathroom and a low maintenance secluded courtyard garden.

## Sunninghill Road, London, SE13

Total area (approx.): 89.9 sq. m (968 sq. ft)