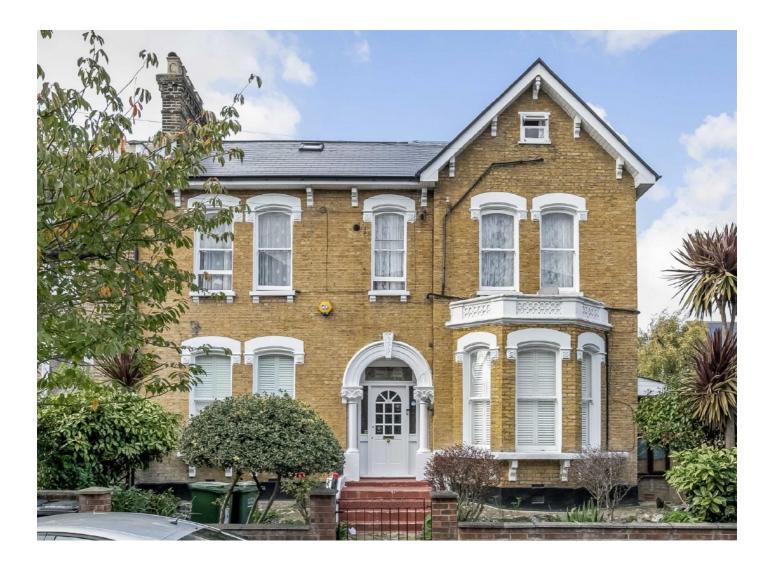

## **Tyrwhitt Road, SE4** £1,799,995

An impressive seven bedroom double fronted semidetached house measuring in excess of 3,150 sq ft. There is a large west facing garden with a separate garage for off street parking.

Tyrwhitt Road is an attractive tree lined street located in the Brockley Conservation area with transport links from Brockley and Crofton Park train stations.

## Features

Victorian House Seven Bedrooms 3159 Sq Ft Garage Large West Facing Garden Period Features