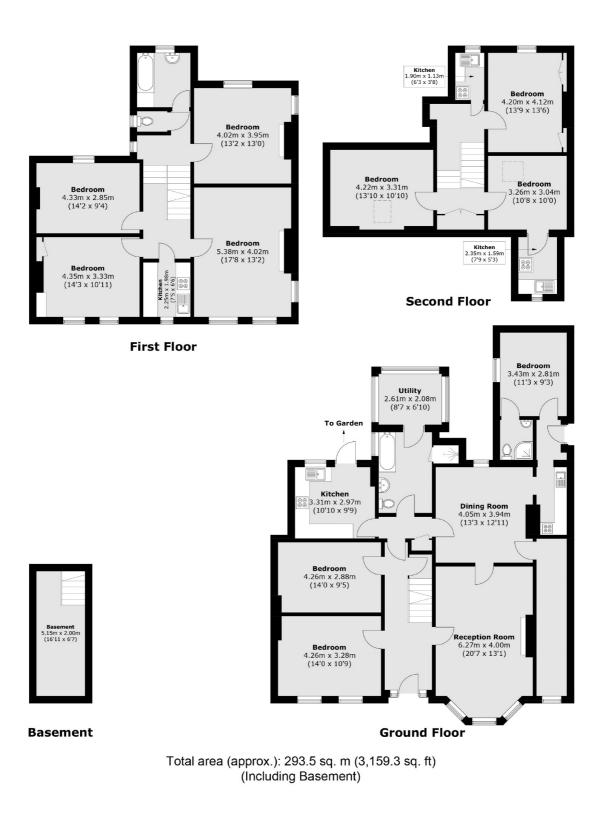

## **Tyrwhitt Road, SE4** £1,799,995

An impressive seven bedroom double fronted semidetached house measuring in excess of 3,150 sq ft. There is a large west facing garden with a separate garage for off street parking.

## Features

Victorian House Seven Bedrooms 3159 Sq Ft Garage Large West Facing Garden Period Features