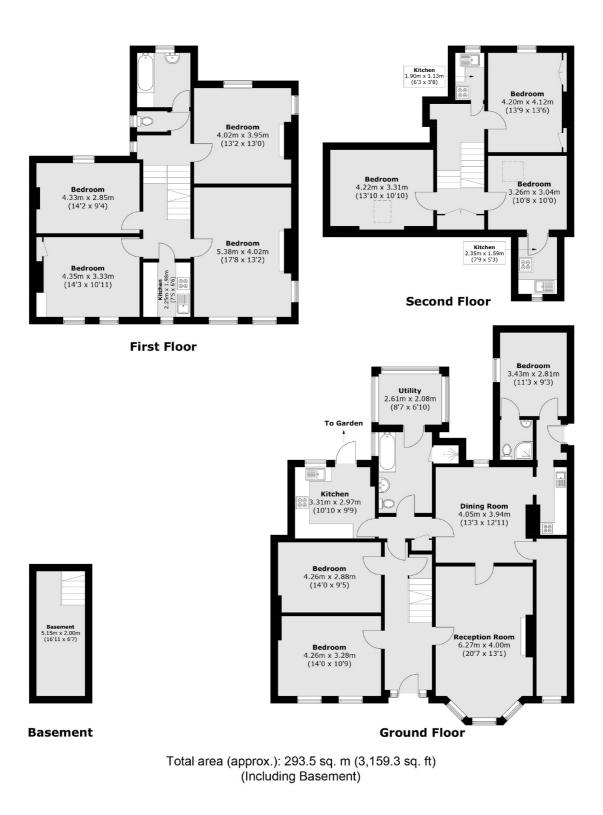

## **Tyrwhitt Road, SE4** £1,900,000

An impressive seven bedroom double fronted semidetached house measuring in excess of 3,150 sq ft. There is a large west facing garden with a separate garage for off street parking.

## Features

Victorian House Seven Bedrooms 3159 Sq Ft Garage Large West Facing Garden Period Features