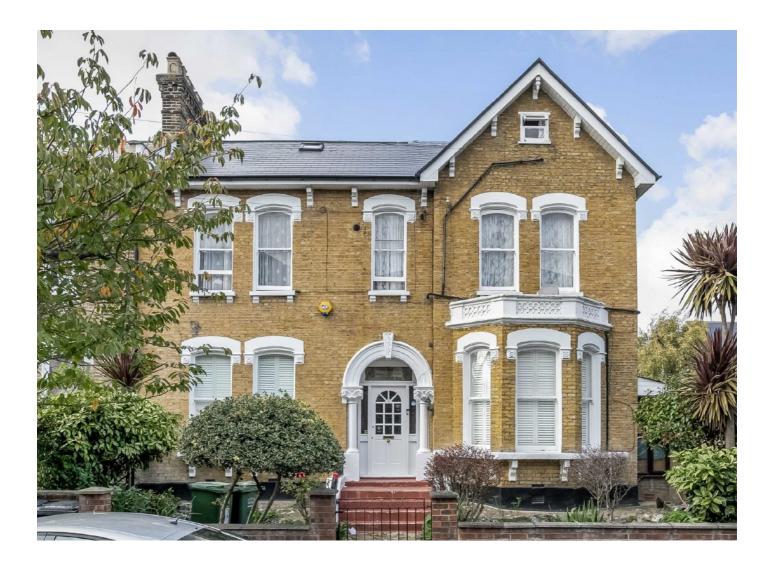

## **Tyrwhitt Road, SE4** £1,900,000

An impressive seven bedroom double fronted semidetached house measuring in excess of 3,150 sq ft. There is a large west facing garden with a separate garage for off street parking.

Tyrwhitt Road is an attractive tree lined street located in the Brockley Conservation area with transport links from Brockley and Crofton Park train stations.

## Features

Victorian House Seven Bedrooms 3159 Sq Ft Garage Large West Facing Garden Period Features