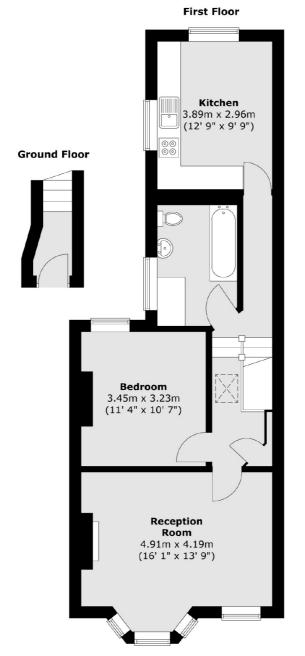

## Farley Road, London, SE6

Total area (approx.) : 59.8 sq. m (644 sq. ft)

Brockley 369 Brockley Road London SE4 2AG Sales 020 8815 2220 Energy Rating: F. We aim to make our particulars both accurate and reliable. However they are not guaranteed; nor do they form part of an offer or contract. If you require clarification on any points then please contact us, especially if you're traveling some distance to view. Please note that appliances and heating systems have not been tested and therefore no warranties can be given as to their good working order.